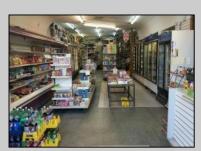

## **COMMENTS**

Atlantic Avenue 1400 Block between New York Ave. and Tennessee Avenues. Very good retail location with excellent foot traffic. Store has 25\' frontage with a depth of 150\' to rear roadway for access and deliveries. First floor is 3,750 SF ideal for all retail and office uses. Property was approved by the CRDA in 2023 for a Cannabis retail dispensary and has architectural plans. There are approvals for the location and plans for construction that are subject to a punch list of items to be addressed to complete the approval process. Seller would consider providing financing to a qualified buyer at 5% interest rate with 50% of the purchase price down payment or 6.5% interest rate with 35% down payment. Seller\'s are serious about Selling the property.