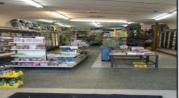

## **COMMENTS**

Atlantic Avenue 1400 Block between New York Ave. and Tennessee Avenues. Very good retail location with excellent foot traffic. Store has 25\' frontage with a depth of 150\' to rear roadway for access and deliveries. First floor is 3,750 SF ideal for all retail and office uses. Property was approved by the CRDA in 2023 for a Cannabis retail dispensary and has architectural plans. There are approvals for the location and plans for construction that are subject to a punch list of items to be addressed to complete the approval process. Seller would consider providing financing to a qualified buyer at 5% interest rate with 50% of the purchase price down payment or 6.5% interest rate with 35% down payment. Seller\'s are serious about Selling the property.