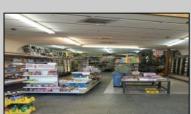

## **COMMENTS**

Atlantic Avenue 1400 Block between New York Ave. and Tennessee Avenues. Very good retail location with excellent foot traffic. Store has 25\' frontage with a depth of 150\' to rear roadway for access and deliveries. First floor is 3,750 SF ideal for all retail and office uses. Property was approved by the CRDA in 2023 for a Cannabis retail dispensary and has architectural plans. There are approvals for the location and plans for construction that are subject to a punch list of items to be addressed to complete the approval process. Seller would consider providing financing to a qualified buyer at 5% interest rate with 50% of the purchase price down payment or 6.5% interest rate with 35% down payment. Seller\'s are serious about Selling the property.