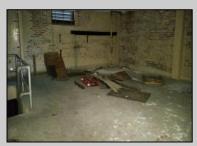

## **COMMENTS**

Atlantic Avenue 1400 Block between New York Ave. and Tennessee Avenues. Very good retail location with excellent foot traffic. Store has 25\' frontage with a depth of 150\' to rear roadway for access and deliveries. First floor is 3,750 SF ideal for all retail and office uses. Property was approved by the CRDA in 2023 for a Cannabis retail dispensary and has architectural plans. There are approvals for the location and plans for construction that are subject to a punch list of items to be addressed to complete the approval process. Seller would consider providing financing to a qualified buyer at 5% interest rate with 50% of the purchase price down payment or 6.5% interest rate with 35% down payment. Seller\'s are serious about Selling the property.

## **PROPERTY DETAILS**

| Exterior    | OutsideFeatures       | ParkingGarage | InteriorFeatures     |
|-------------|-----------------------|---------------|----------------------|
| Brick       | Security Light/System | None          | 220 Volt Electricity |
| See Remarks | See Remarks           |               | Display Windows      |
| Stone       |                       |               | Restroom             |
|             |                       |               | Smoke/Fire Alarm     |
|             |                       |               | Storage              |