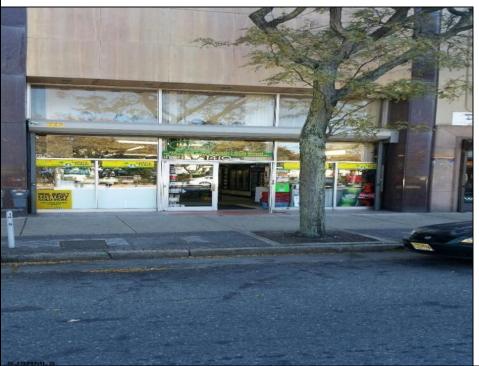

## **COMMENTS**

Atlantic Avenue 1400 Block between New York Ave. and Tennessee Avenues. Very good retail location with excellent foot traffic. Store has 25\' frontage with a depth of 150\' to rear roadway for access and deliveries. First floor is 3,750 SF ideal for all retail and office uses. Property was approved by the CRDA in 2023 for a Cannabis retail dispensary and has architectural plans. There are approvals for the location and plans for construction that are subject to a punch list of items to be addressed to complete the approval process. Seller would consider providing financing to a qualified buyer at 5% interest rate with 50% of the purchase price down payment or 6.5% interest rate with 35% down payment. Seller\'s are serious about Selling the property.