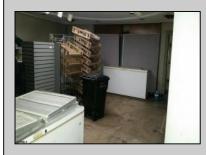

## COMMENTS

Atlantic Avenue 1400 Block between New York Ave. and Tennessee Avenues. Very good retail location with excellent foot traffic. Store has 25\' frontage with a depth of 150\' to rear roadway for access and deliveries. First floor is 3,750 SF ideal for all retail and office uses. Property was approved by the CRDA in 2023 for a Cannabis retail dispensary and has architectural plans. There are approvals for the location and plans for construction that are subject to a punch list of items to be addressed to complete the approval process. Seller would consider providing financing to a qualified buyer at 5% interest rate with 50% of the purchase price down payment or 6.5% interest rate with 35% down payment. Seller\'s are serious about Selling the property.