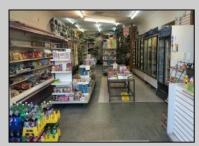

## COMMENTS

Atlantic Avenue 1400 Block between New York Ave. and Tennessee Avenues. Very good retail location with excellent foot traffic. Store has 25\' frontage with a depth of 150\' to rear roadway for access and deliveries. First floor is 3,750 SF ideal for all retail and office uses. Property was approved by the CRDA in 2023 for a Cannabis retail dispensary and has architectural plans. There are approvals for the location and plans for construction that are subject to a punch list of items to be addressed to complete the approval process. Seller would consider providing financing to a qualified buyer at 5% interest rate with 50% of the purchase price down payment or 6.5% interest rate with 35% down payment. Seller\'s are serious about Selling the property.