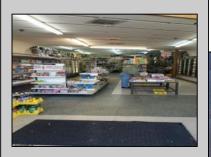

## COMMENTS

Atlantic Avenue 1400 Block between New York Ave. and Tennessee Avenues. Very good retail location with excellent foot traffic. Store has 25\' frontage with a depth of 150\' to rear roadway for access and deliveries. First floor is 3,750 SF ideal for all retail and office uses. Property was approved by the CRDA in 2023 for a Cannabis retail dispensary and has architectural plans. There are approvals for the location and plans for construction that are subject to a punch list of items to be addressed to complete the approval process. Seller would consider providing financing to a qualified buyer at 5% interest rate with 50% of the purchase price down payment or 6.5% interest rate with 35% down payment. Seller\'s are serious about Selling the property.