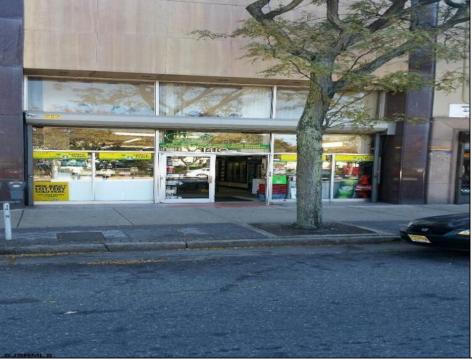

## COMMENTS

Atlantic Avenue 1400 Block between New York Ave. and Tennessee Avenues. Very good retail location with excellent foot traffic. Store has 25\' frontage with a depth of 150\' to rear roadway for access and deliveries. First floor is 3,750 SF ideal for all retail and office uses. Property was approved by the CRDA in 2023 for a Cannabis retail dispensary and has architectural plans. There are approvals for the location and plans for construction that are subject to a punch list of items to be addressed to complete the approval process. Seller would consider providing financing to a qualified buyer at 5% interest rate with 50% of the purchase price down payment or 6.5% interest rate with 35% down payment. Seller\'s are serious about Selling the property.