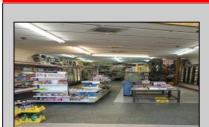

## **COMMENTS**

Atlantic Avenue 1400 Block between New York Ave. and Tennessee Avenues. Very good retail location with excellent foot traffic. Store has 25\' frontage with a depth of 150\' to rear roadway for access and deliveries. First floor is 3,750 SF ideal for all retail and office uses. Property was approved by the CRDA in 2023 for a Cannabis retail dispensary and has architectural plans. There are approvals for the location and plans for construction that are subject to a punch list of items to be addressed to complete the approval process. Seller would consider providing financing to a qualified buyer at 5% interest rate with 50% of the purchase price down payment or 6.5% interest rate with 35% down payment. Seller\'s are serious about Selling the property.