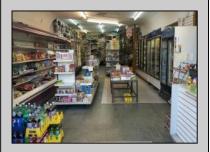

## **COMMENTS**

Atlantic Avenue 1400 Block between New York Ave. and Tennessee Avenues. Very good retail location with excellent foot traffic. Store has 25\' frontage with a depth of 150\' to rear roadway for access and deliveries. First floor is 3,750 SF ideal for all retail and office uses. Property was approved by the CRDA in 2023 for a Cannabis retail dispensary and has architectural plans. There are approvals for the location and plans for construction that are subject to a punch list of items to be addressed to complete the approval process. Seller would consider providing financing to a qualified buyer at 5% interest rate with 50% of the purchase price down payment or 6.5% interest rate with 35% down payment. Seller\'s are serious about Selling the property.

## **PROPERTY DETAILS**

| Exterior    | OutsideFeatures       | ParkingGarage | InteriorFeatures     |
|-------------|-----------------------|---------------|----------------------|
| Brick       | Security Light/System | None          | 220 Volt Electricity |
| See Remarks | See Remarks           |               | Display Windows      |
| Stone       |                       |               | Restroom             |
|             |                       |               | Smoke/Fire Alarm     |
|             |                       |               | Storage              |