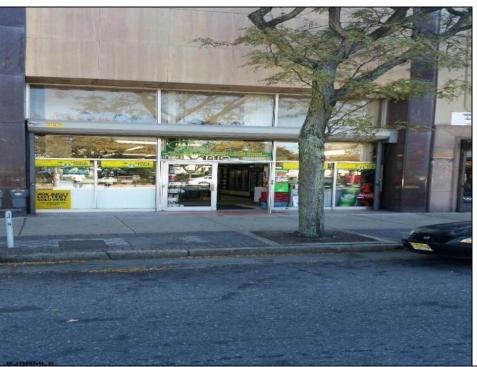

## **COMMENTS**

Atlantic Avenue 1400 Block between New York Ave. and Tennessee Avenues. Very good retail location with excellent foot traffic. Store has 25\' frontage with a depth of 150\' to rear roadway for access and deliveries. First floor is 3,750 SF ideal for all retail and office uses. Property was approved by the CRDA in 2023 for a Cannabis retail dispensary and has architectural plans. There are approvals for the location and plans for construction that are subject to a punch list of items to be addressed to complete the approval process. Seller would consider providing financing to a qualified buyer at 5% interest rate with 50% of the purchase price down payment or 6.5% interest rate with 35% down payment. Seller\'s are serious about Selling the property.