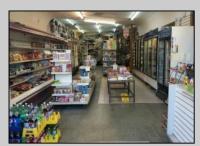

## COMMENTS

Atlantic Avenue 1400 Block between New York Ave. and Tennessee Avenues. Very good retail location with excellent foot traffic. Store has 25\' frontage with a depth of 150\' to rear roadway for access and deliveries. First floor is 3,750 SF ideal for all retail and office uses. Property was approved by the CRDA in 2023 for a Cannabis retail dispensary and has architectural plans. There are approvals for the location and plans for construction that are subject to a punch list of items to be addressed to complete the approval process. Seller would consider providing financing to a qualified buyer at 5% interest rate with 50% of the purchase price down payment or 6.5% interest rate with 35% down payment. Seller\'s are serious about Selling the property.

## PROPERTY DETAILS OutsideFeatures ParkingGarage Security Light/System None

Security Light/ See Remarks

t/System None S

**HotWater** 

InteriorFeatures 220 Volt Electricity Display Windows Restroom Smoke/Fire Alarm Storage Three Phase Electric