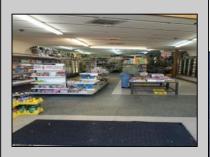

## COMMENTS

Atlantic Avenue 1400 Block between New York Ave. and Tennessee Avenues. Very good retail location with excellent foot traffic. Store has 25\' frontage with a depth of 150\' to rear roadway for access and deliveries. First floor is 3,750 SF ideal for all retail and office uses. Property was approved by the CRDA in 2023 for a Cannabis retail dispensary and has architectural plans. There are approvals for the location and plans for construction that are subject to a punch list of items to be addressed to complete the approval process. Seller would consider providing financing to a qualified buyer at 5% interest rate with 50% of the purchase price down payment or 6.5% interest rate with 35% down payment. Seller\'s are serious about Selling the property.