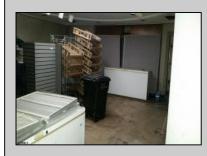

## COMMENTS

Atlantic Avenue 1400 Block between New York Ave. and Tennessee Avenues. Very good retail location with excellent foot traffic. Store has 25\' frontage with a depth of 150\' to rear roadway for access and deliveries. First floor is 3,750 SF ideal for all retail and office uses. Property was approved by the CRDA in 2023 for a Cannabis retail dispensary and has architectural plans. There are approvals for the location and plans for construction that are subject to a punch list of items to be addressed to complete the approval process. Seller would consider providing financing to a qualified buyer at 5% interest rate with 50% of the purchase price down payment or 6.5% interest rate with 35% down payment. Seller\'s are serious about Selling the property.