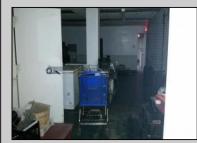

## COMMENTS

Atlantic Avenue 1400 Block between New York Ave. and Tennessee Avenues. Very good retail location with excellent foot traffic. Store has 25\' frontage with a depth of 150\' to rear roadway for access and deliveries. First floor is 3,750 SF ideal for all retail and office uses. Property was approved by the CRDA in 2023 for a Cannabis retail dispensary and has architectural plans. There are approvals for the location and plans for construction that are subject to a punch list of items to be addressed to complete the approval process. Seller would consider providing financing to a qualified buyer at 5% interest rate with 50% of the purchase price down payment or 6.5% interest rate with 35% down payment. Seller\'s are serious about Selling the property.