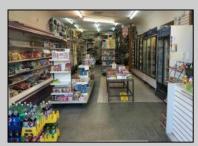

## COMMENTS

Atlantic Avenue 1400 Block between New York Ave. and Tennessee Avenues. Very good retail location with excellent foot traffic. Store has 25\' frontage with a depth of 150\' to rear roadway for access and deliveries. First floor is 3,750 SF ideal for all retail and office uses. Property was approved by the CRDA in 2023 for a Cannabis retail dispensary and has architectural plans. There are approvals for the location and plans for construction that are subject to a punch list of items to be addressed to complete the approval process. Seller would consider providing financing to a qualified buyer at 5% interest rate with 50% of the purchase price down payment or 6.5% interest rate with 35% down payment. Seller\'s are serious about Selling the property.