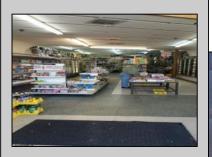

## COMMENTS

Atlantic Avenue 1400 Block between New York Ave. and Tennessee Avenues. Very good retail location with excellent foot traffic. Store has 25\' frontage with a depth of 150\' to rear roadway for access and deliveries. First floor is 3,750 SF ideal for all retail and office uses. Property was approved by the CRDA in 2023 for a Cannabis retail dispensary and has architectural plans. There are approvals for the location and plans for construction that are subject to a punch list of items to be addressed to complete the approval process. Seller would consider providing financing to a qualified buyer at 5% interest rate with 50% of the purchase price down payment or 6.5% interest rate with 35% down payment. Seller\'s are serious about Selling the property.