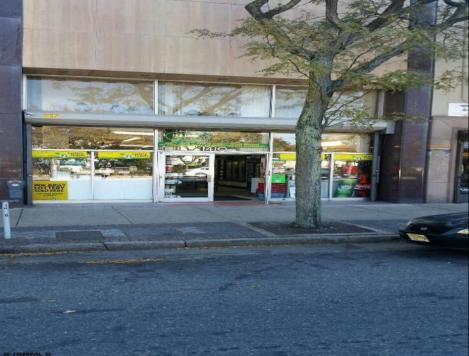

## COMMENTS

Atlantic Avenue 1400 Block between New York Ave. and Tennessee Avenues. Very good retail location with excellent foot traffic. Store has 25\' frontage with a depth of 150\' to rear roadway for access and deliveries. First floor is 3,750 SF ideal for all retail and office uses. Property was approved by the CRDA in 2023 for a Cannabis retail dispensary and has architectural plans. There are approvals for the location and plans for construction that are subject to a punch list of items to be addressed to complete the approval process. Seller would consider providing financing to a qualified buyer at 5% interest rate with 50% of the purchase price down payment or 6.5% interest rate with 35% down payment. Seller\'s are serious about Selling the property.