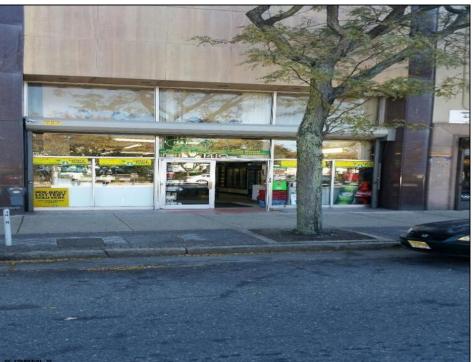

## **COMMENTS**

Atlantic Avenue 1400 Block between New York Ave. and Tennessee Avenues. Very good retail location with excellent foot traffic. Store has 25\' frontage with a depth of 150\' to rear roadway for access and deliveries. First floor is 3,750 SF ideal for all retail and office uses. Property was approved by the CRDA in 2023 for a Cannabis retail dispensary and has architectural plans. There are approvals for the location and plans for construction that are subject to a punch list of items to be addressed to complete the approval process. Seller would consider providing financing to a qualified buyer at 5% interest rate with 50% of the purchase price down payment or 6.5% interest rate with 35% down payment. Seller\'s are serious about Selling the property.