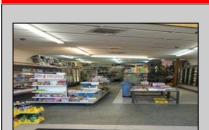

## **COMMENTS**

Atlantic Avenue 1400 Block between New York Ave. and Tennessee Avenues. Very good retail location with excellent foot traffic. Store has 25\' frontage with a depth of 150\' to rear roadway for access and deliveries. First floor is 3,750 SF ideal for all retail and office uses. Property was approved by the CRDA in 2023 for a Cannabis retail dispensary and has architectural plans. There are approvals for the location and plans for construction that are subject to a punch list of items to be addressed to complete the approval process. Seller would consider providing financing to a qualified buyer at 5% interest rate with 50% of the purchase price down payment or 6.5% interest rate with 35% down payment. Seller\'s are serious about Selling the property.