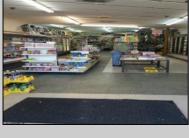

## **COMMENTS**

Atlantic Avenue 1400 Block between New York Ave. and Tennessee Avenues. Very good retail location with excellent foot traffic. Store has 25\' frontage with a depth of 150\' to rear roadway for access and deliveries. First floor is 3,750 SF ideal for all retail and office uses. Property was approved by the CRDA in 2023 for a Cannabis retail dispensary and has architectural plans. There are approvals for the location and plans for construction that are subject to a punch list of items to be addressed to complete the approval process. Seller would consider providing financing to a qualified buyer at 5% interest rate with 50% of the purchase price down payment or 6.5% interest rate with 35% down payment. Seller\'s are serious about Selling the property.