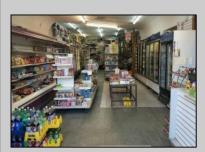

## **COMMENTS**

Atlantic Avenue 1400 Block between New York Ave. and Tennessee Avenues. Very good retail location with excellent foot traffic. Store has 25\' frontage with a depth of 150\' to rear roadway for access and deliveries. First floor is 3,750 SF ideal for all retail and office uses. Property was approved by the CRDA in 2023 for a Cannabis retail dispensary and has architectural plans. There are approvals for the location and plans for construction that are subject to a punch list of items to be addressed to complete the approval process. Seller would consider providing financing to a qualified buyer at 5% interest rate with 50% of the purchase price down payment or 6.5% interest rate with 35% down payment. Seller\'s are serious about Selling the property.