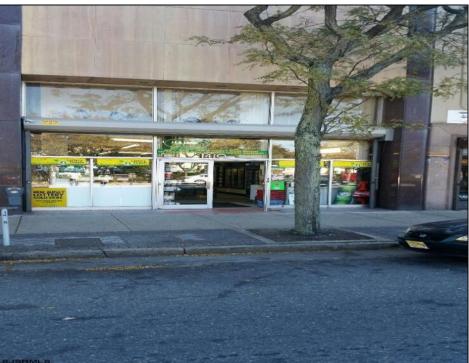

## **COMMENTS**

Atlantic Avenue 1400 Block between New York Ave. and Tennessee Avenues. Very good retail location with excellent foot traffic. Store has 25\' frontage with a depth of 150\' to rear roadway for access and deliveries. First floor is 3,750 SF ideal for all retail and office uses. Property was approved by the CRDA in 2023 for a Cannabis retail dispensary and has architectural plans. There are approvals for the location and plans for construction that are subject to a punch list of items to be addressed to complete the approval process. Seller would consider providing financing to a qualified buyer at 5% interest rate with 50% of the purchase price down payment or 6.5% interest rate with 35% down payment. Seller\'s are serious about Selling the property.