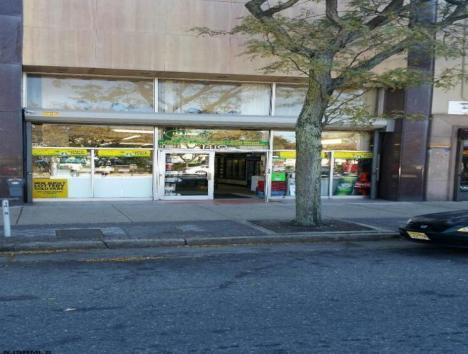

## COMMENTS

Atlantic Avenue 1400 Block between New York Ave. and Tennessee Avenues. Very good retail location with excellent foot traffic. Store has 25\' frontage with a depth of 150\' to rear roadway for access and deliveries. First floor is 3,750 SF ideal for all retail and office uses. Property was approved by the CRDA in 2023 for a Cannabis retail dispensary and has architectural plans. There are approvals for the location and plans for construction that are subject to a punch list of items to be addressed to complete the approval process. Seller would consider providing financing to a qualified buyer at 5% interest rate with 50% of the purchase price down payment or 6.5% interest rate with 35% down payment. Seller\'s are serious about Selling the property.