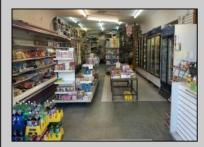

## COMMENTS

Atlantic Avenue 1400 Block between New York Ave. and Tennessee Avenues. Very good retail location with excellent foot traffic. Store has 25\' frontage with a depth of 150\' to rear roadway for access and deliveries. First floor is 3,750 SF ideal for all retail and office uses. Property was approved by the CRDA in 2023 for a Cannabis retail dispensary and has architectural plans. There are approvals for the location and plans for construction that are subject to a punch list of items to be addressed to complete the approval process. Seller would consider providing financing to a qualified buyer at 5% interest rate with 50% of the purchase price down payment or 6.5% interest rate with 35% down payment. Seller\'s are serious about Selling the property.

**PROPERTY DETAILS** Exterior **OutsideFeatures** ParkingGarage InteriorFeatures Brick Security Light/System None 220 Volt Electricity See Remarks See Remarks Display Windows Restroom Stone Smoke/Fire Alarm Storage Three Phase Electric Heating Cooling HotWater Water Baseboard Central Gas Public Gas-Natural Hot Water Sewer **Public Sewer** 