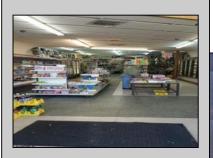

## COMMENTS

Atlantic Avenue 1400 Block between New York Ave. and Tennessee Avenues. Very good retail location with excellent foot traffic. Store has 25\' frontage with a depth of 150\' to rear roadway for access and deliveries. First floor is 3,750 SF ideal for all retail and office uses. Property was approved by the CRDA in 2023 for a Cannabis retail dispensary and has architectural plans. There are approvals for the location and plans for construction that are subject to a punch list of items to be addressed to complete the approval process. Seller would consider providing financing to a qualified buyer at 5% interest rate with 50% of the purchase price down payment or 6.5% interest rate with 35% down payment. Seller\'s are serious about Selling the property.