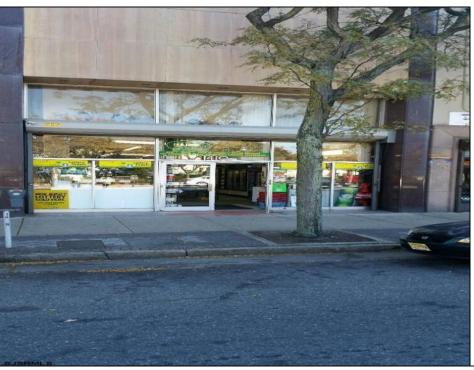

## **COMMENTS**

Atlantic Avenue 1400 Block between New York Ave. and Tennessee Avenues. Very good retail location with excellent foot traffic. Store has 25\' frontage with a depth of 150\' to rear roadway for access and deliveries. First floor is 3,750 SF ideal for all retail and office uses. Property was approved by the CRDA in 2023 for a Cannabis retail dispensary and has architectural plans. There are approvals for the location and plans for construction that are subject to a punch list of items to be addressed to complete the approval process. Seller would consider providing financing to a qualified buyer at 5% interest rate with 50% of the purchase price down payment or 6.5% interest rate with 35% down payment. Seller\'s are serious about Selling the property.