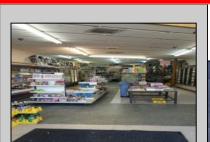

## **COMMENTS**

Atlantic Avenue 1400 Block between New York Ave. and Tennessee Avenues. Very good retail location with excellent foot traffic. Store has 25\' frontage with a depth of 150\' to rear roadway for access and deliveries. First floor is 3,750 SF ideal for all retail and office uses. Property was approved by the CRDA in 2023 for a Cannabis retail dispensary and has architectural plans. There are approvals for the location and plans for construction that are subject to a punch list of items to be addressed to complete the approval process. Seller would consider providing financing to a qualified buyer at 5% interest rate with 50% of the purchase price down payment or 6.5% interest rate with 35% down payment. Seller\'s are serious about Selling the property.