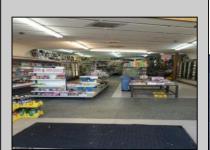

## **COMMENTS**

Atlantic Avenue 1400 Block between New York Ave. and Tennessee Avenues. Very good retail location with excellent foot traffic. Store has 25\' frontage with a depth of 150\' to rear roadway for access and deliveries. First floor is 3,750 SF ideal for all retail and office uses. Property was approved by the CRDA in 2023 for a Cannabis retail dispensary and has architectural plans. There are approvals for the location and plans for construction that are subject to a punch list of items to be addressed to complete the approval process. Seller would consider providing financing to a qualified buyer at 5% interest rate with 50% of the purchase price down payment or 6.5% interest rate with 35% down payment. Seller\'s are serious about Selling the property.