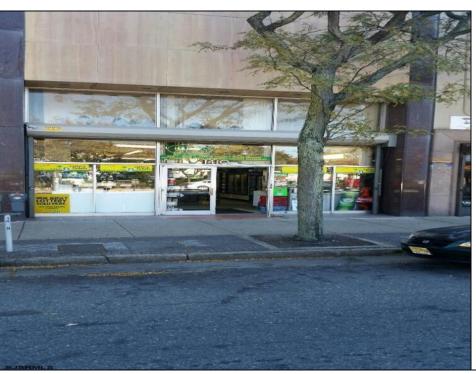

## **COMMENTS**

Atlantic Avenue 1400 Block between New York Ave. and Tennessee Avenues. Very good retail location with excellent foot traffic. Store has 25\' frontage with a depth of 150\' to rear roadway for access and deliveries. First floor is 3,750 SF ideal for all retail and office uses. Property was approved by the CRDA in 2023 for a Cannabis retail dispensary and has architectural plans. There are approvals for the location and plans for construction that are subject to a punch list of items to be addressed to complete the approval process. Seller would consider providing financing to a qualified buyer at 5% interest rate with 50% of the purchase price down payment or 6.5% interest rate with 35% down payment. Seller\'s are serious about Selling the property.