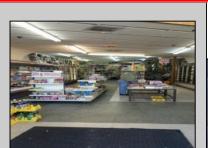

## **COMMENTS**

Atlantic Avenue 1400 Block between New York Ave. and Tennessee Avenues. Very good retail location with excellent foot traffic. Store has 25\' frontage with a depth of 150\' to rear roadway for access and deliveries. First floor is 3,750 SF ideal for all retail and office uses. Property was approved by the CRDA in 2023 for a Cannabis retail dispensary and has architectural plans. There are approvals for the location and plans for construction that are subject to a punch list of items to be addressed to complete the approval process. Seller would consider providing financing to a qualified buyer at 5% interest rate with 50% of the purchase price down payment or 6.5% interest rate with 35% down payment. Seller\'s are serious about Selling the property.

## **PROPERTY DETAILS**

Exterior OutsideFeatures ParkingGarage InteriorFeatures
Brick Security Light/System None 220 Volt Electricity
See Remarks See Remarks Display Windows
Stone Restroom
Smoke/Fire Alarm
Storage