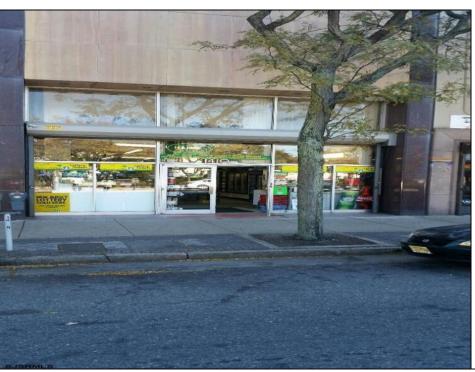

## **COMMENTS**

Atlantic Avenue 1400 Block between New York Ave. and Tennessee Avenues. Very good retail location with excellent foot traffic. Store has 25\' frontage with a depth of 150\' to rear roadway for access and deliveries. First floor is 3,750 SF ideal for all retail and office uses. Property was approved by the CRDA in 2023 for a Cannabis retail dispensary and has architectural plans. There are approvals for the location and plans for construction that are subject to a punch list of items to be addressed to complete the approval process. Seller would consider providing financing to a qualified buyer at 5% interest rate with 50% of the purchase price down payment or 6.5% interest rate with 35% down payment. Seller\'s are serious about Selling the property.