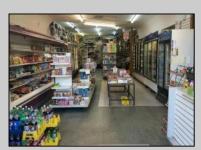

## **COMMENTS**

Atlantic Avenue 1400 Block between New York Ave. and Tennessee Avenues. Very good retail location with excellent foot traffic. Store has 25\' frontage with a depth of 150\' to rear roadway for access and deliveries. First floor is 3,750 SF ideal for all retail and office uses. Property was approved by the CRDA in 2023 for a Cannabis retail dispensary and has architectural plans. There are approvals for the location and plans for construction that are subject to a punch list of items to be addressed to complete the approval process. Seller would consider providing financing to a qualified buyer at 5% interest rate with 50% of the purchase price down payment or 6.5% interest rate with 35% down payment. Seller\'s are serious about Selling the property.