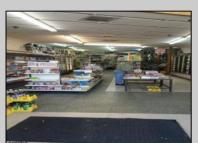

## **COMMENTS**

Atlantic Avenue 1400 Block between New York Ave. and Tennessee Avenues. Very good retail location with excellent foot traffic. Store has 25\' frontage with a depth of 150\' to rear roadway for access and deliveries. First floor is 3,750 SF ideal for all retail and office uses. Property was approved by the CRDA in 2023 for a Cannabis retail dispensary and has architectural plans. There are approvals for the location and plans for construction that are subject to a punch list of items to be addressed to complete the approval process. Seller would consider providing financing to a qualified buyer at 5% interest rate with 50% of the purchase price down payment or 6.5% interest rate with 35% down payment. Seller\'s are serious about Selling the property.

## PROPERTY DETAILS

Exterior OutsideFeatures ParkingGarage
Brick Security Light/System None
See Remarks See Remarks
Stone

InteriorFeatures 220 Volt Electricity Display Windows Restroom Smoke/Fire Alarm Storage Three Phase Electric