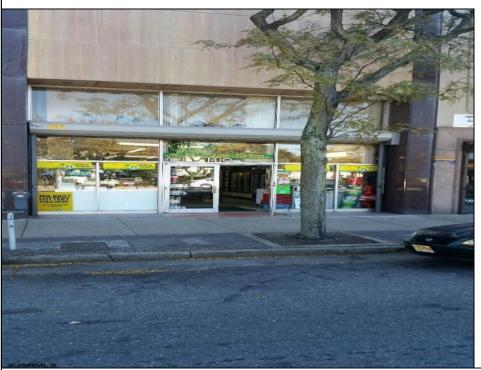

## **COMMENTS**

Atlantic Avenue 1400 Block between New York Ave. and Tennessee Avenues. Very good retail location with excellent foot traffic. Store has 25\' frontage with a depth of 150\' to rear roadway for access and deliveries. First floor is 3,750 SF ideal for all retail and office uses. Property was approved by the CRDA in 2023 for a Cannabis retail dispensary and has architectural plans. There are approvals for the location and plans for construction that are subject to a punch list of items to be addressed to complete the approval process. Seller would consider providing financing to a qualified buyer at 5% interest rate with 50% of the purchase price down payment or 6.5% interest rate with 35% down payment. Seller\'s are serious about Selling the property.