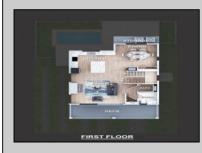

## COMMENTS

Discover the epitome of modern coastal living at 108 N Clermont in Margate, NJ. This stunning new construction boasts impeccable attention to detail and top-of-the-line finishes throughout. Enter through the grand foyer and be greeted by an open-concept layout that seamlessly connects the living, dining, and kitchen areas. The gourmet kitchen features high-end stainless steel appliances, custom cabinetry, and a large island perfect for entertaining. With 5 bedrooms and 4.5 baths, this home offers plenty of space for families and guests. The master suite is a true retreat, with a spa-like bathroom and a private balcony with ocean views. Step outside and enjoy the beautiful outdoor space, complete, expansive patio, and lush landscaping. The oversized garage provides ample space for cars, bikes, and beach gear. Located just steps from the beach and all that Margate has to offer, this luxurious home is the perfect beach retreat. Don\'t miss your chance to make it yours. Schedule a showing today!