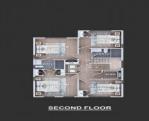

## COMMENTS

Discover the epitome of modern coastal living at 108 N Clermont in Margate, NJ. This stunning new construction boasts impeccable attention to detail and top-of-the-line finishes throughout. Enter through the grand foyer and be greeted by an open-concept layout that seamlessly connects the living, dining, and kitchen areas. The gourmet kitchen features high-end stainless steel appliances, custom cabinetry, and a large island perfect for entertaining. With 5 bedrooms and 4.5 baths, this home offers plenty of space for families and guests. The master suite is a true retreat, with a spa-like bathroom and a private balcony with ocean views. Step outside and enjoy the beautiful outdoor space, complete, expansive patio, and lush landscaping. The oversized garage provides ample space for cars, bikes, and beach gear. Located just steps from the beach and all that Margate has to offer, this luxurious home is the perfect beach retreat. Don\'t miss your chance to make it yours. Schedule a showing today!