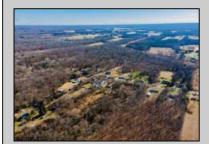

## **COMMENTS**

Beautiful wooded lot in Franklinville. Survey available. Believed to be able to build one single family home. Unusual lot lines, but plenty of road frontage and space for a driveway. Plenty of privacy with this lot! Well and Septic would need to be added. Not in a flood zone, not in pinelands zone. Wetlands map indicates no wetlands. Buyer to complete all due diligence and verify all information. Do not walk the property without an appointment. Sign out front of the land, appears to be for the house, but it is for the land in front, to the left and back. NO house or structures included.