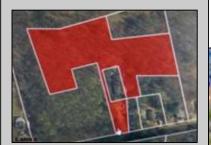

## **COMMENTS**

Beautiful wooded lot in Franklinville. Survey available. Believed to be able to build one single family home. Unusual lot lines, but plenty of road frontage and space for a driveway. Plenty of privacy with this lot! Well and Septic would need to be added. Not in a flood zone, not in pinelands zone. Wetlands map indicates no wetlands. Buyer to complete all due diligence and verify all information. Do not walk the property without an appointment. Sign out front of the land, appears to be for the house, but it is for the land in front, to the left and back. NO house or structures included.