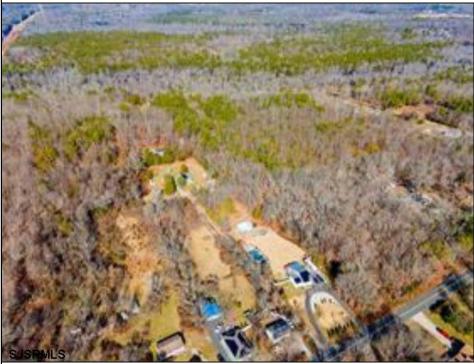

## COMMENTS

Beautiful wooded lot in Franklinville. Survey available. Believed to be able to build one single family home. Unusual lot lines, but plenty of road frontage and space for a driveway. Plenty of privacy with this lot! Well and Septic would need to be added. Not in a flood zone, not in pinelands zone. Wetlands map indicates no wetlands. Buyer to complete all due diligence and verify all information. Do not walk the property without an appointment. Sign out front of the land, appears to be for the house, but it is for the land in front, to the left and back. NO house or structures included.