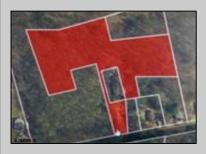

## COMMENTS

Beautiful wooded lot in Franklinville. Survey available. Believed to be able to build one single family home. Unusual lot lines, but plenty of road frontage and space for a driveway. Plenty of privacy with this lot! Well and Septic would need to be added. Not in a flood zone, not in pinelands zone. Wetlands map indicates no wetlands. Buyer to complete all due diligence and verify all information. Do not walk the property without an appointment. Sign out front of the land, appears to be for the house, but it is for the land in front, to the left and back. NO house or structures included.