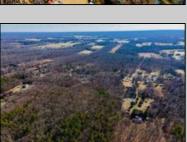

## **COMMENTS**

Beautiful wooded lot in Franklinville. Survey available. Believed to be able to build one single family home. Unusual lot lines, but plenty of road frontage and space for a driveway. Plenty of privacy with this lot! Well and Septic would need to be added. Not in a flood zone, not in pinelands zone. Wetlands map indicates no wetlands. Buyer to complete all due diligence and verify all information. Do not walk the property without an appointment. Sign out front of the land, appears to be for the house, but it is for the land in front, to the left and back. NO house or structures included.