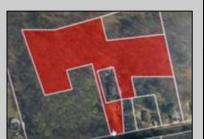

## **COMMENTS**

Beautiful wooded lot in Franklinville. Survey available. Believed to be able to build one single family home. Unusual lot lines, but plenty of road frontage and space for a driveway. Plenty of privacy with this lot! Well and Septic would need to be added. Not in a flood zone, not in pinelands zone. Wetlands map indicates no wetlands. Buyer to complete all due diligence and verify all information. Do not walk the property without an appointment. Sign out front of the land, appears to be for the house, but it is for the land in front, to the left and back. NO house or structures included.