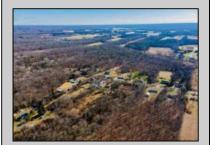

## **COMMENTS**

Beautiful wooded lot in Franklinville. Survey available. Believed to be able to build one single family home. Unusual lot lines, but plenty of road frontage and space for a driveway. Plenty of privacy with this lot! Well and Septic would need to be added. Not in a flood zone, not in pinelands zone. Wetlands map indicates no wetlands. Buyer to complete all due diligence and verify all information. Do not walk the property without an appointment. Sign out front of the land, appears to be for the house, but it is for the land in front, to the left and back. NO house or structures included.