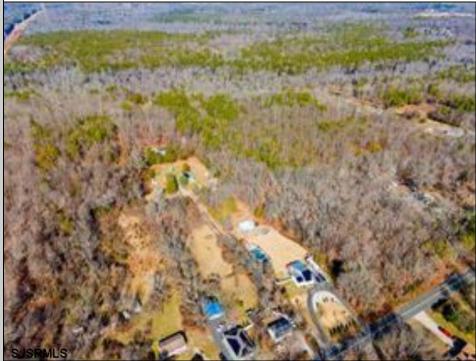

## COMMENTS

Beautiful wooded lot in Franklinville. Survey available. Believed to be able to build one single family home. Unusual lot lines, but plenty of road frontage and space for a driveway. Plenty of privacy with this lot! Well and Septic would need to be added. Not in a flood zone, not in pinelands zone. Wetlands map indicates no wetlands. Buyer to complete all due diligence and verify all information. Do not walk the property without an appointment. Sign out front of the land, appears to be for the house, but it is for the land in front, to the left and back. NO house or structures included.