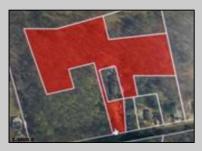

## COMMENTS

Beautiful wooded lot in Franklinville. Survey available. Believed to be able to build one single family home. Unusual lot lines, but plenty of road frontage and space for a driveway. Plenty of privacy with this lot! Well and Septic would need to be added. Not in a flood zone, not in pinelands zone. Wetlands map indicates no wetlands. Buyer to complete all due diligence and verify all information. Do not walk the property without an appointment. Sign out front of the land, appears to be for the house, but it is for the land in front, to the left and back. NO house or structures included.