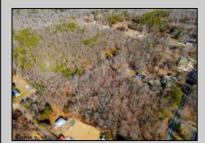

## COMMENTS

Beautiful wooded lot in Franklinville. Survey available. Believed to be able to build one single family home. Unusual lot lines, but plenty of road frontage and space for a driveway. Plenty of privacy with this lot! Well and Septic would need to be added. Not in a flood zone, not in pinelands zone. Wetlands map indicates no wetlands. Buyer to complete all due diligence and verify all information. Do not walk the property without an appointment. Sign out front of the land, appears to be for the house, but it is for the land in front, to the left and back. NO house or structures included.