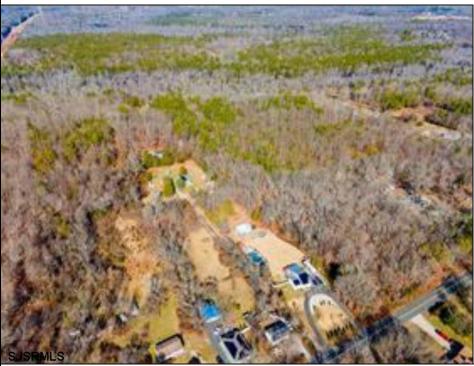

## COMMENTS

Beautiful wooded lot in Franklinville. Survey available. Believed to be able to build one single family home. Unusual lot lines, but plenty of road frontage and space for a driveway. Plenty of privacy with this lot! Well and Septic would need to be added. Not in a flood zone, not in pinelands zone. Wetlands map indicates no wetlands. Buyer to complete all due diligence and verify all information. Do not walk the property without an appointment. Sign out front of the land, appears to be for the house, but it is for the land in front, to the left and back. NO house or structures included.