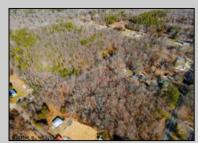

## COMMENTS

Beautiful wooded lot in Franklinville. Survey available. Believed to be able to build one single family home. Unusual lot lines, but plenty of road frontage and space for a driveway. Plenty of privacy with this lot! Well and Septic would need to be added. Not in a flood zone, not in pinelands zone. Wetlands map indicates no wetlands. Buyer to complete all due diligence and verify all information. Do not walk the property without an appointment. Sign out front of the land, appears to be for the house, but it is for the land in front, to the left and back. NO house or structures included.