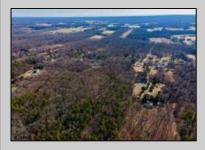

## **COMMENTS**

Beautiful wooded lot in Franklinville. Survey available. Believed to be able to build one single family home. Unusual lot lines, but plenty of road frontage and space for a driveway. Plenty of privacy with this lot! Well and Septic would need to be added. Not in a flood zone, not in pinelands zone. Wetlands map indicates no wetlands. Buyer to complete all due diligence and verify all information. Do not walk the property without an appointment. Sign out front of the land, appears to be for the house, but it is for the land in front, to the left and back. NO house or structures included.