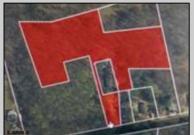

## **COMMENTS**

Beautiful wooded lot in Franklinville. Survey available. Believed to be able to build one single family home. Unusual lot lines, but plenty of road frontage and space for a driveway. Plenty of privacy with this lot! Well and Septic would need to be added. Not in a flood zone, not in pinelands zone. Wetlands map indicates no wetlands. Buyer to complete all due diligence and verify all information. Do not walk the property without an appointment. Sign out front of the land, appears to be for the house, but it is for the land in front, to the left and back. NO house or structures included.