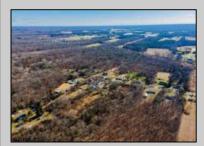

## **COMMENTS**

Beautiful wooded lot in Franklinville. Survey available. Believed to be able to build one single family home. Unusual lot lines, but plenty of road frontage and space for a driveway. Plenty of privacy with this lot! Well and Septic would need to be added. Not in a flood zone, not in pinelands zone. Wetlands map indicates no wetlands. Buyer to complete all due diligence and verify all information. Do not walk the property without an appointment. Sign out front of the land, appears to be for the house, but it is for the land in front, to the left and back. NO house or structures included.