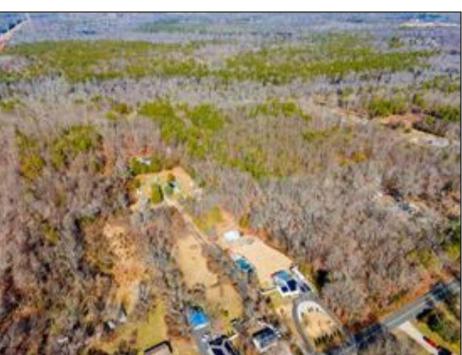

## **COMMENTS**

Beautiful wooded lot in Franklinville. Survey available. Believed to be able to build one single family home. Unusual lot lines, but plenty of road frontage and space for a driveway. Plenty of privacy with this lot! Well and Septic would need to be added. Not in a flood zone, not in pinelands zone. Wetlands map indicates no wetlands. Buyer to complete all due diligence and verify all information. Do not walk the property without an appointment. Sign out front of the land, appears to be for the house, but it is for the land in front, to the left and back. NO house or structures included.