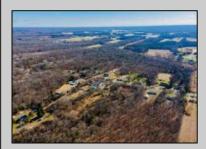

## **COMMENTS**

Beautiful wooded lot in Franklinville. Survey available. Believed to be able to build one single family home. Unusual lot lines, but plenty of road frontage and space for a driveway. Plenty of privacy with this lot! Well and Septic would need to be added. Not in a flood zone, not in pinelands zone. Wetlands map indicates no wetlands. Buyer to complete all due diligence and verify all information. Do not walk the property without an appointment. Sign out front of the land, appears to be for the house, but it is for the land in front, to the left and back. NO house or structures included.