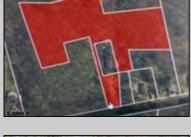

## **COMMENTS**

Beautiful wooded lot in Franklinville. Survey available. Believed to be able to build one single family home. Unusual lot lines, but plenty of road frontage and space for a driveway. Plenty of privacy with this lot! Well and Septic would need to be added. Not in a flood zone, not in pinelands zone. Wetlands map indicates no wetlands. Buyer to complete all due diligence and verify all information. Do not walk the property without an appointment. Sign out front of the land, appears to be for the house, but it is for the land in front, to the left and back. NO house or structures included.