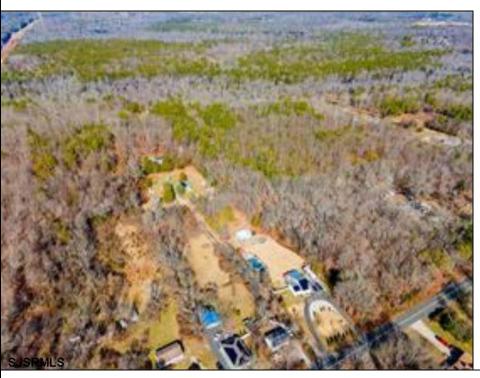

## **COMMENTS**

Beautiful wooded lot in Franklinville. Survey available. Believed to be able to build one single family home. Unusual lot lines, but plenty of road frontage and space for a driveway. Plenty of privacy with this lot! Well and Septic would need to be added. Not in a flood zone, not in pinelands zone. Wetlands map indicates no wetlands. Buyer to complete all due diligence and verify all information. Do not walk the property without an appointment. Sign out front of the land, appears to be for the house, but it is for the land in front, to the left and back. NO house or structures included.