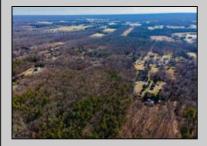

## **COMMENTS**

Beautiful wooded lot in Franklinville. Survey available. Believed to be able to build one single family home. Unusual lot lines, but plenty of road frontage and space for a driveway. Plenty of privacy with this lot! Well and Septic would need to be added. Not in a flood zone, not in pinelands zone. Wetlands map indicates no wetlands. Buyer to complete all due diligence and verify all information. Do not walk the property without an appointment. Sign out front of the land, appears to be for the house, but it is for the land in front, to the left and back. NO house or structures included.