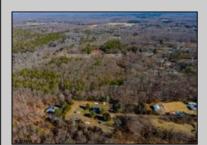

## **COMMENTS**

Beautiful wooded lot in Franklinville. Survey available. Believed to be able to build one single family home. Unusual lot lines, but plenty of road frontage and space for a driveway. Plenty of privacy with this lot! Well and Septic would need to be added. Not in a flood zone, not in pinelands zone. Wetlands map indicates no wetlands. Buyer to complete all due diligence and verify all information. Do not walk the property without an appointment. Sign out front of the land, appears to be for the house, but it is for the land in front, to the left and back. NO house or structures included.