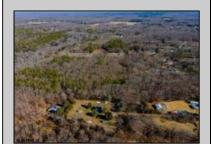

## **COMMENTS**

Beautiful wooded lot in Franklinville. Survey available. Believed to be able to build one single family home. Unusual lot lines, but plenty of road frontage and space for a driveway. Plenty of privacy with this lot! Well and Septic would need to be added. Not in a flood zone, not in pinelands zone. Wetlands map indicates no wetlands. Buyer to complete all due diligence and verify all information. Do not walk the property without an appointment. Sign out front of the land, appears to be for the house, but it is for the land in front, to the left and back. NO house or structures included.