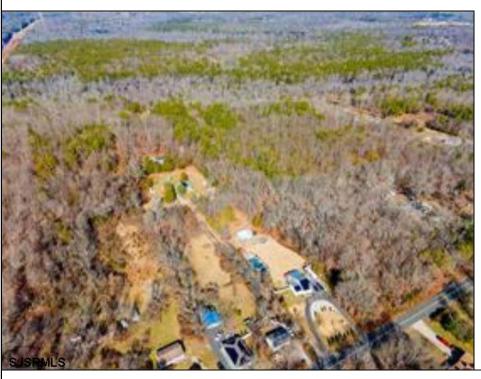

## **COMMENTS**

Beautiful wooded lot in Franklinville. Survey available. Believed to be able to build one single family home. Unusual lot lines, but plenty of road frontage and space for a driveway. Plenty of privacy with this lot! Well and Septic would need to be added. Not in a flood zone, not in pinelands zone. Wetlands map indicates no wetlands. Buyer to complete all due diligence and verify all information. Do not walk the property without an appointment. Sign out front of the land, appears to be for the house, but it is for the land in front, to the left and back. NO house or structures included.