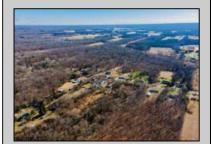

## **COMMENTS**

Beautiful wooded lot in Franklinville. Survey available. Believed to be able to build one single family home. Unusual lot lines, but plenty of road frontage and space for a driveway. Plenty of privacy with this lot! Well and Septic would need to be added. Not in a flood zone, not in pinelands zone. Wetlands map indicates no wetlands. Buyer to complete all due diligence and verify all information. Do not walk the property without an appointment. Sign out front of the land, appears to be for the house, but it is for the land in front, to the left and back. NO house or structures included.