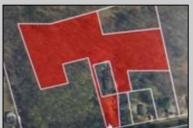

## **COMMENTS**

Beautiful wooded lot in Franklinville. Survey available. Believed to be able to build one single family home. Unusual lot lines, but plenty of road frontage and space for a driveway. Plenty of privacy with this lot! Well and Septic would need to be added. Not in a flood zone, not in pinelands zone. Wetlands map indicates no wetlands. Buyer to complete all due diligence and verify all information. Do not walk the property without an appointment. Sign out front of the land, appears to be for the house, but it is for the land in front, to the left and back. NO house or structures included.