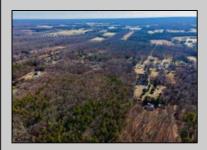

## **COMMENTS**

Beautiful wooded lot in Franklinville. Survey available. Believed to be able to build one single family home. Unusual lot lines, but plenty of road frontage and space for a driveway. Plenty of privacy with this lot! Well and Septic would need to be added. Not in a flood zone, not in pinelands zone. Wetlands map indicates no wetlands. Buyer to complete all due diligence and verify all information. Do not walk the property without an appointment. Sign out front of the land, appears to be for the house, but it is for the land in front, to the left and back. NO house or structures included.