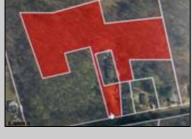

## **COMMENTS**

Beautiful wooded lot in Franklinville. Survey available. Believed to be able to build one single family home. Unusual lot lines, but plenty of road frontage and space for a driveway. Plenty of privacy with this lot! Well and Septic would need to be added. Not in a flood zone, not in pinelands zone. Wetlands map indicates no wetlands. Buyer to complete all due diligence and verify all information. Do not walk the property without an appointment. Sign out front of the land, appears to be for the house, but it is for the land in front, to the left and back. NO house or structures included.