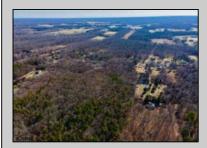

## COMMENTS

Beautiful wooded lot in Franklinville. Survey available. Believed to be able to build one single family home. Unusual lot lines, but plenty of road frontage and space for a driveway. Plenty of privacy with this lot! Well and Septic would need to be added. Not in a flood zone, not in pinelands zone. Wetlands map indicates no wetlands. Buyer to complete all due diligence and verify all information. Do not walk the property without an appointment. Sign out front of the land, appears to be for the house, but it is for the land in front, to the left and back. NO house or structures included.