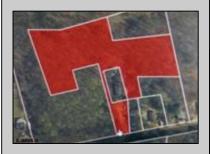

## COMMENTS

Beautiful wooded lot in Franklinville. Survey available. Believed to be able to build one single family home. Unusual lot lines, but plenty of road frontage and space for a driveway. Plenty of privacy with this lot! Well and Septic would need to be added. Not in a flood zone, not in pinelands zone. Wetlands map indicates no wetlands. Buyer to complete all due diligence and verify all information. Do not walk the property without an appointment. Sign out front of the land, appears to be for the house, but it is for the land in front, to the left and back. NO house or structures included.

## **PROPERTY DETAILS**