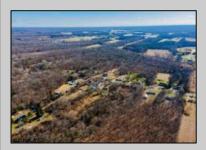

## COMMENTS

Beautiful wooded lot in Franklinville. Survey available. Believed to be able to build one single family home. Unusual lot lines, but plenty of road frontage and space for a driveway. Plenty of privacy with this lot! Well and Septic would need to be added. Not in a flood zone, not in pinelands zone. Wetlands map indicates no wetlands. Buyer to complete all due diligence and verify all information. Do not walk the property without an appointment. Sign out front of the land, appears to be for the house, but it is for the land in front, to the left and back. NO house or structures included.