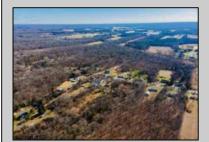

## 1171 Marshall Mill Rd Franklinville, NJ 08322

## **COMMENTS**

Beautiful wooded lot in Franklinville. Survey available. Believed to be able to build one single family home. Unusual lot lines, but plenty of road frontage and space for a driveway. Plenty of privacy with this lot! Well and Septic would need to be added. Not in a flood zone, not in pinelands zone. Wetlands map indicates no wetlands. Buyer to complete all due diligence and verify all information. Do not walk the property without an appointment. Sign out front of the land, appears to be for the house, but it is for the land in front, to the left and back. NO house or structures included.