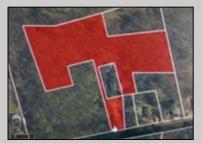

## 1171 Marshall Mill Rd Franklinville, NJ 08322

## **COMMENTS**

Beautiful wooded lot in Franklinville. Survey available. Believed to be able to build one single family home. Unusual lot lines, but plenty of road frontage and space for a driveway. Plenty of privacy with this lot! Well and Septic would need to be added. Not in a flood zone, not in pinelands zone. Wetlands map indicates no wetlands. Buyer to complete all due diligence and verify all information. Do not walk the property without an appointment. Sign out front of the land, appears to be for the house, but it is for the land in front, to the left and back. NO house or structures included.