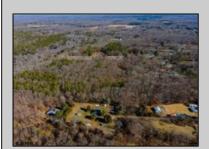

## 1171 Marshall Mill Rd Franklinville, NJ 08322

## **COMMENTS**

Beautiful wooded lot in Franklinville. Survey available. Believed to be able to build one single family home. Unusual lot lines, but plenty of road frontage and space for a driveway. Plenty of privacy with this lot! Well and Septic would need to be added. Not in a flood zone, not in pinelands zone. Wetlands map indicates no wetlands. Buyer to complete all due diligence and verify all information. Do not walk the property without an appointment. Sign out front of the land, appears to be for the house, but it is for the land in front, to the left and back. NO house or structures included.