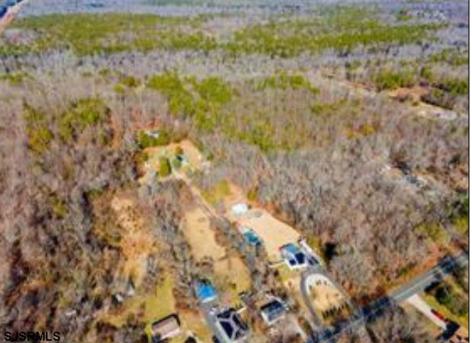

## **COMMENTS**

Beautiful wooded lot in Franklinville. Survey available. Believed to be able to build one single family home. Unusual lot lines, but plenty of road frontage and space for a driveway. Plenty of privacy with this lot! Well and Septic would need to be added. Not in a flood zone, not in pinelands zone. Wetlands map indicates no wetlands. Buyer to complete all due diligence and verify all information. Do not walk the property without an appointment. Sign out front of the land, appears to be for the house, but it is for the land in front, to the left and back. NO house or structures included.