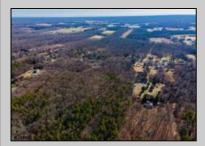

## **COMMENTS**

Beautiful wooded lot in Franklinville. Survey available. Believed to be able to build one single family home. Unusual lot lines, but plenty of road frontage and space for a driveway. Plenty of privacy with this lot! Well and Septic would need to be added. Not in a flood zone, not in pinelands zone. Wetlands map indicates no wetlands. Buyer to complete all due diligence and verify all information. Do not walk the property without an appointment. Sign out front of the land, appears to be for the house, but it is for the land in front, to the left and back. NO house or structures included.