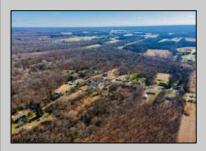

## COMMENTS

Beautiful wooded lot in Franklinville. Survey available. Believed to be able to build one single family home. Unusual lot lines, but plenty of road frontage and space for a driveway. Plenty of privacy with this lot! Well and Septic would need to be added. Not in a flood zone, not in pinelands zone. Wetlands map indicates no wetlands. Buyer to complete all due diligence and verify all information. Do not walk the property without an appointment. Sign out front of the land, appears to be for the house, but it is for the land in front, to the left and back. NO house or structures included.