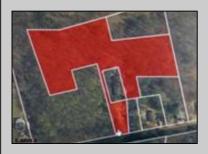

## COMMENTS

Beautiful wooded lot in Franklinville. Survey available. Believed to be able to build one single family home. Unusual lot lines, but plenty of road frontage and space for a driveway. Plenty of privacy with this lot! Well and Septic would need to be added. Not in a flood zone, not in pinelands zone. Wetlands map indicates no wetlands. Buyer to complete all due diligence and verify all information. Do not walk the property without an appointment. Sign out front of the land, appears to be for the house, but it is for the land in front, to the left and back. NO house or structures included.