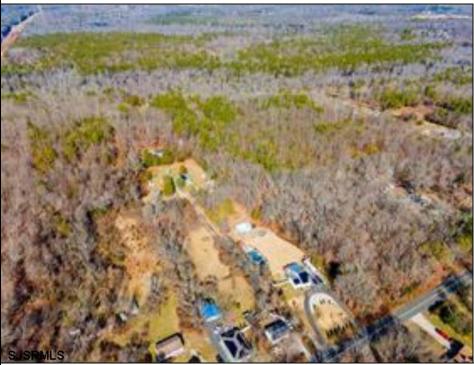

## COMMENTS

Beautiful wooded lot in Franklinville. Survey available. Believed to be able to build one single family home. Unusual lot lines, but plenty of road frontage and space for a driveway. Plenty of privacy with this lot! Well and Septic would need to be added. Not in a flood zone, not in pinelands zone. Wetlands map indicates no wetlands. Buyer to complete all due diligence and verify all information. Do not walk the property without an appointment. Sign out front of the land, appears to be for the house, but it is for the land in front, to the left and back. NO house or structures included.