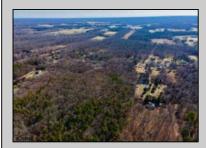

## COMMENTS

Beautiful wooded lot in Franklinville. Survey available. Believed to be able to build one single family home. Unusual lot lines, but plenty of road frontage and space for a driveway. Plenty of privacy with this lot! Well and Septic would need to be added. Not in a flood zone, not in pinelands zone. Wetlands map indicates no wetlands. Buyer to complete all due diligence and verify all information. Do not walk the property without an appointment. Sign out front of the land, appears to be for the house, but it is for the land in front, to the left and back. NO house or structures included.