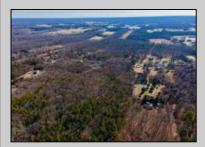

## **COMMENTS**

Beautiful wooded lot in Franklinville. Survey available. Believed to be able to build one single family home. Unusual lot lines, but plenty of road frontage and space for a driveway. Plenty of privacy with this lot! Well and Septic would need to be added. Not in a flood zone, not in pinelands zone. Wetlands map indicates no wetlands. Buyer to complete all due diligence and verify all information. Do not walk the property without an appointment. Sign out front of the land, appears to be for the house, but it is for the land in front, to the left and back. NO house or structures included.