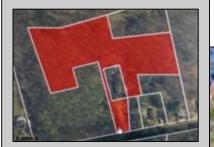

## **COMMENTS**

Beautiful wooded lot in Franklinville. Survey available. Believed to be able to build one single family home. Unusual lot lines, but plenty of road frontage and space for a driveway. Plenty of privacy with this lot! Well and Septic would need to be added. Not in a flood zone, not in pinelands zone. Wetlands map indicates no wetlands. Buyer to complete all due diligence and verify all information. Do not walk the property without an appointment. Sign out front of the land, appears to be for the house, but it is for the land in front, to the left and back. NO house or structures included.