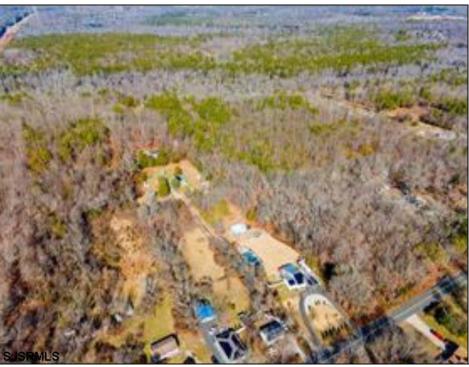

## **COMMENTS**

Beautiful wooded lot in Franklinville. Survey available. Believed to be able to build one single family home. Unusual lot lines, but plenty of road frontage and space for a driveway. Plenty of privacy with this lot! Well and Septic would need to be added. Not in a flood zone, not in pinelands zone. Wetlands map indicates no wetlands. Buyer to complete all due diligence and verify all information. Do not walk the property without an appointment. Sign out front of the land, appears to be for the house, but it is for the land in front, to the left and back. NO house or structures included.