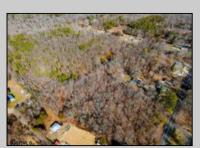

## **COMMENTS**

Beautiful wooded lot in Franklinville. Survey available. Believed to be able to build one single family home. Unusual lot lines, but plenty of road frontage and space for a driveway. Plenty of privacy with this lot! Well and Septic would need to be added. Not in a flood zone, not in pinelands zone. Wetlands map indicates no wetlands. Buyer to complete all due diligence and verify all information. Do not walk the property without an appointment. Sign out front of the land, appears to be for the house, but it is for the land in front, to the left and back. NO house or structures included.