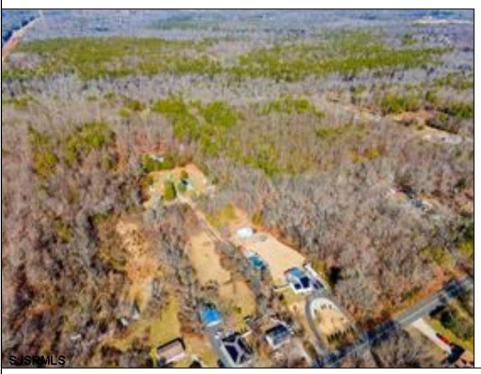

## **COMMENTS**

Beautiful wooded lot in Franklinville. Survey available. Believed to be able to build one single family home. Unusual lot lines, but plenty of road frontage and space for a driveway. Plenty of privacy with this lot! Well and Septic would need to be added. Not in a flood zone, not in pinelands zone. Wetlands map indicates no wetlands. Buyer to complete all due diligence and verify all information. Do not walk the property without an appointment. Sign out front of the land, appears to be for the house, but it is for the land in front, to the left and back. NO house or structures included.