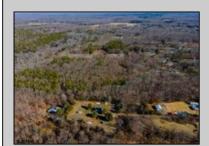

## **COMMENTS**

Beautiful wooded lot in Franklinville. Survey available. Believed to be able to build one single family home. Unusual lot lines, but plenty of road frontage and space for a driveway. Plenty of privacy with this lot! Well and Septic would need to be added. Not in a flood zone, not in pinelands zone. Wetlands map indicates no wetlands. Buyer to complete all due diligence and verify all information. Do not walk the property without an appointment. Sign out front of the land, appears to be for the house, but it is for the land in front, to the left and back. NO house or structures included.