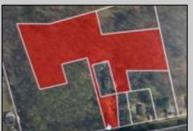

## **COMMENTS**

Beautiful wooded lot in Franklinville. Survey available. Believed to be able to build one single family home. Unusual lot lines, but plenty of road frontage and space for a driveway. Plenty of privacy with this lot! Well and Septic would need to be added. Not in a flood zone, not in pinelands zone. Wetlands map indicates no wetlands. Buyer to complete all due diligence and verify all information. Do not walk the property without an appointment. Sign out front of the land, appears to be for the house, but it is for the land in front, to the left and back. NO house or structures included.