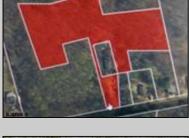

## **COMMENTS**

Beautiful wooded lot in Franklinville. Survey available. Believed to be able to build one single family home. Unusual lot lines, but plenty of road frontage and space for a driveway. Plenty of privacy with this lot! Well and Septic would need to be added. Not in a flood zone, not in pinelands zone. Wetlands map indicates no wetlands. Buyer to complete all due diligence and verify all information. Do not walk the property without an appointment. Sign out front of the land, appears to be for the house, but it is for the land in front, to the left and back. NO house or structures included.