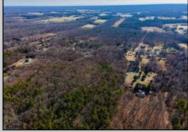

## **COMMENTS**

Beautiful wooded lot in Franklinville. Survey available. Believed to be able to build one single family home. Unusual lot lines, but plenty of road frontage and space for a driveway. Plenty of privacy with this lot! Well and Septic would need to be added. Not in a flood zone, not in pinelands zone. Wetlands map indicates no wetlands. Buyer to complete all due diligence and verify all information. Do not walk the property without an appointment. Sign out front of the land, appears to be for the house, but it is for the land in front, to the left and back. NO house or structures included.