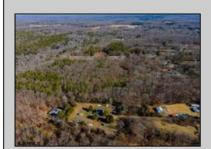

## **COMMENTS**

Beautiful wooded lot in Franklinville. Survey available. Believed to be able to build one single family home. Unusual lot lines, but plenty of road frontage and space for a driveway. Plenty of privacy with this lot! Well and Septic would need to be added. Not in a flood zone, not in pinelands zone. Wetlands map indicates no wetlands. Buyer to complete all due diligence and verify all information. Do not walk the property without an appointment. Sign out front of the land, appears to be for the house, but it is for the land in front, to the left and back. NO house or structures included.