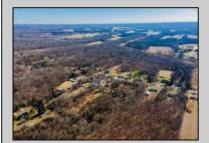

## **COMMENTS**

Beautiful wooded lot in Franklinville. Survey available. Believed to be able to build one single family home. Unusual lot lines, but plenty of road frontage and space for a driveway. Plenty of privacy with this lot! Well and Septic would need to be added. Not in a flood zone, not in pinelands zone. Wetlands map indicates no wetlands. Buyer to complete all due diligence and verify all information. Do not walk the property without an appointment. Sign out front of the land, appears to be for the house, but it is for the land in front, to the left and back. NO house or structures included.