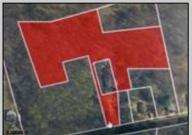

## 1171 Marshall Mill Rd Franklinville, NJ 08322

## **COMMENTS**

Beautiful wooded lot in Franklinville. Survey available. Believed to be able to build one single family home. Unusual lot lines, but plenty of road frontage and space for a driveway. Plenty of privacy with this lot! Well and Septic would need to be added. Not in a flood zone, not in pinelands zone. Wetlands map indicates no wetlands. Buyer to complete all due diligence and verify all information. Do not walk the property without an appointment. Sign out front of the land, appears to be for the house, but it is for the land in front, to the left and back. NO house or structures included.