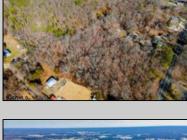

## **COMMENTS**

Beautiful wooded lot in Franklinville. Survey available. Believed to be able to build one single family home. Unusual lot lines, but plenty of road frontage and space for a driveway. Plenty of privacy with this lot! Well and Septic would need to be added. Not in a flood zone, not in pinelands zone. Wetlands map indicates no wetlands. Buyer to complete all due diligence and verify all information. Do not walk the property without an appointment. Sign out front of the land, appears to be for the house, but it is for the land in front, to the left and back. NO house or structures included.