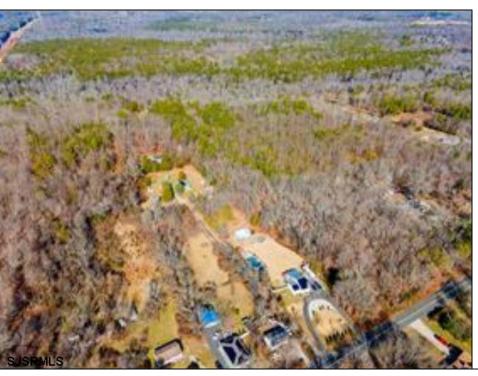

## **COMMENTS**

Beautiful wooded lot in Franklinville. Survey available. Believed to be able to build one single family home. Unusual lot lines, but plenty of road frontage and space for a driveway. Plenty of privacy with this lot! Well and Septic would need to be added. Not in a flood zone, not in pinelands zone. Wetlands map indicates no wetlands. Buyer to complete all due diligence and verify all information. Do not walk the property without an appointment. Sign out front of the land, appears to be for the house, but it is for the land in front, to the left and back. NO house or structures included.