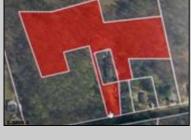

## **COMMENTS**

Beautiful wooded lot in Franklinville. Survey available. Believed to be able to build one single family home. Unusual lot lines, but plenty of road frontage and space for a driveway. Plenty of privacy with this lot! Well and Septic would need to be added. Not in a flood zone, not in pinelands zone. Wetlands map indicates no wetlands. Buyer to complete all due diligence and verify all information. Do not walk the property without an appointment. Sign out front of the land, appears to be for the house, but it is for the land in front, to the left and back. NO house or structures included.