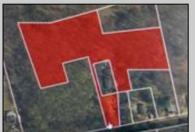

## **COMMENTS**

Beautiful wooded lot in Franklinville. Survey available. Believed to be able to build one single family home. Unusual lot lines, but plenty of road frontage and space for a driveway. Plenty of privacy with this lot! Well and Septic would need to be added. Not in a flood zone, not in pinelands zone. Wetlands map indicates no wetlands. Buyer to complete all due diligence and verify all information. Do not walk the property without an appointment. Sign out front of the land, appears to be for the house, but it is for the land in front, to the left and back. NO house or structures included.