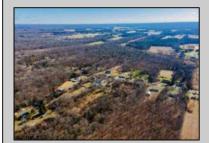

## **COMMENTS**

Beautiful wooded lot in Franklinville. Survey available. Believed to be able to build one single family home. Unusual lot lines, but plenty of road frontage and space for a driveway. Plenty of privacy with this lot! Well and Septic would need to be added. Not in a flood zone, not in pinelands zone. Wetlands map indicates no wetlands. Buyer to complete all due diligence and verify all information. Do not walk the property without an appointment. Sign out front of the land, appears to be for the house, but it is for the land in front, to the left and back. NO house or structures included.