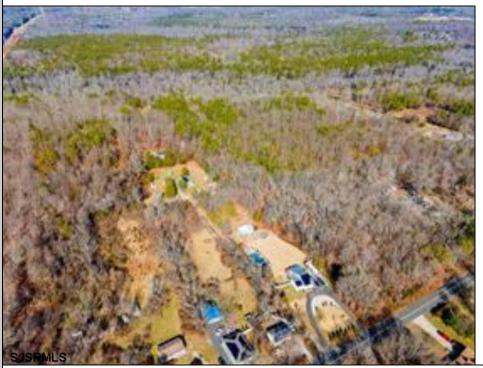

## **COMMENTS**

Beautiful wooded lot in Franklinville. Survey available. Believed to be able to build one single family home. Unusual lot lines, but plenty of road frontage and space for a driveway. Plenty of privacy with this lot! Well and Septic would need to be added. Not in a flood zone, not in pinelands zone. Wetlands map indicates no wetlands. Buyer to complete all due diligence and verify all information. Do not walk the property without an appointment. Sign out front of the land, appears to be for the house, but it is for the land in front, to the left and back. NO house or structures included.