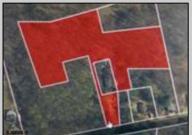

## **COMMENTS**

Beautiful wooded lot in Franklinville. Survey available. Believed to be able to build one single family home. Unusual lot lines, but plenty of road frontage and space for a driveway. Plenty of privacy with this lot! Well and Septic would need to be added. Not in a flood zone, not in pinelands zone. Wetlands map indicates no wetlands. Buyer to complete all due diligence and verify all information. Do not walk the property without an appointment. Sign out front of the land, appears to be for the house, but it is for the land in front, to the left and back. NO house or structures included.