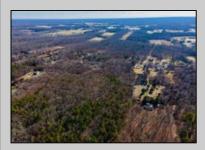

## **COMMENTS**

Beautiful wooded lot in Franklinville. Survey available. Believed to be able to build one single family home. Unusual lot lines, but plenty of road frontage and space for a driveway. Plenty of privacy with this lot! Well and Septic would need to be added. Not in a flood zone, not in pinelands zone. Wetlands map indicates no wetlands. Buyer to complete all due diligence and verify all information. Do not walk the property without an appointment. Sign out front of the land, appears to be for the house, but it is for the land in front, to the left and back. NO house or structures included.