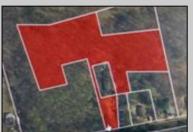

## **COMMENTS**

Beautiful wooded lot in Franklinville. Survey available. Believed to be able to build one single family home. Unusual lot lines, but plenty of road frontage and space for a driveway. Plenty of privacy with this lot! Well and Septic would need to be added. Not in a flood zone, not in pinelands zone. Wetlands map indicates no wetlands. Buyer to complete all due diligence and verify all information. Do not walk the property without an appointment. Sign out front of the land, appears to be for the house, but it is for the land in front, to the left and back. NO house or structures included.