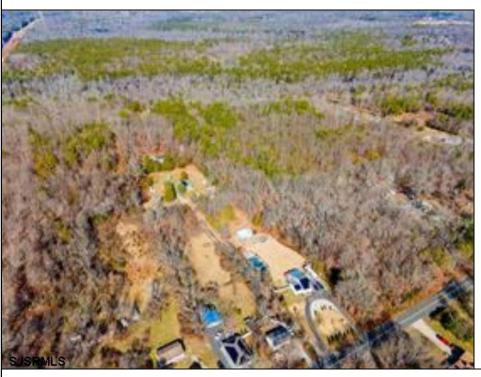

## **COMMENTS**

Beautiful wooded lot in Franklinville. Survey available. Believed to be able to build one single family home. Unusual lot lines, but plenty of road frontage and space for a driveway. Plenty of privacy with this lot! Well and Septic would need to be added. Not in a flood zone, not in pinelands zone. Wetlands map indicates no wetlands. Buyer to complete all due diligence and verify all information. Do not walk the property without an appointment. Sign out front of the land, appears to be for the house, but it is for the land in front, to the left and back. NO house or structures included.