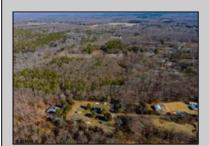

## **COMMENTS**

Beautiful wooded lot in Franklinville. Survey available. Believed to be able to build one single family home. Unusual lot lines, but plenty of road frontage and space for a driveway. Plenty of privacy with this lot! Well and Septic would need to be added. Not in a flood zone, not in pinelands zone. Wetlands map indicates no wetlands. Buyer to complete all due diligence and verify all information. Do not walk the property without an appointment. Sign out front of the land, appears to be for the house, but it is for the land in front, to the left and back. NO house or structures included.