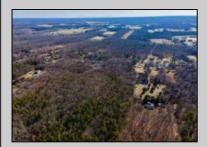

## **COMMENTS**

Beautiful wooded lot in Franklinville. Survey available. Believed to be able to build one single family home. Unusual lot lines, but plenty of road frontage and space for a driveway. Plenty of privacy with this lot! Well and Septic would need to be added. Not in a flood zone, not in pinelands zone. Wetlands map indicates no wetlands. Buyer to complete all due diligence and verify all information. Do not walk the property without an appointment. Sign out front of the land, appears to be for the house, but it is for the land in front, to the left and back. NO house or structures included.