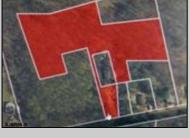

## **COMMENTS**

Beautiful wooded lot in Franklinville. Survey available. Believed to be able to build one single family home. Unusual lot lines, but plenty of road frontage and space for a driveway. Plenty of privacy with this lot! Well and Septic would need to be added. Not in a flood zone, not in pinelands zone. Wetlands map indicates no wetlands. Buyer to complete all due diligence and verify all information. Do not walk the property without an appointment. Sign out front of the land, appears to be for the house, but it is for the land in front, to the left and back. NO house or structures included.