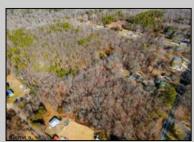

## **COMMENTS**

Beautiful wooded lot in Franklinville. Survey available. Believed to be able to build one single family home. Unusual lot lines, but plenty of road frontage and space for a driveway. Plenty of privacy with this lot! Well and Septic would need to be added. Not in a flood zone, not in pinelands zone. Wetlands map indicates no wetlands. Buyer to complete all due diligence and verify all information. Do not walk the property without an appointment. Sign out front of the land, appears to be for the house, but it is for the land in front, to the left and back. NO house or structures included.