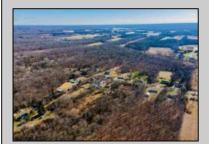

## **COMMENTS**

Beautiful wooded lot in Franklinville. Survey available. Believed to be able to build one single family home. Unusual lot lines, but plenty of road frontage and space for a driveway. Plenty of privacy with this lot! Well and Septic would need to be added. Not in a flood zone, not in pinelands zone. Wetlands map indicates no wetlands. Buyer to complete all due diligence and verify all information. Do not walk the property without an appointment. Sign out front of the land, appears to be for the house, but it is for the land in front, to the left and back. NO house or structures included.