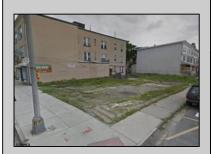

## COMMENTS

Buildable lot in the CBD & New Tourism District. The lot is 50 x 87 dimensions, or 4,350+-sf. The prior use was a 30 unit hotel, with3 apartments, 1 office, and 1 store. Zoning allows for Mixed Use, Multifamily or pave and use for parking lot. Frontage on S Kentucky & Belfield Ave. Located near Stockton\'s AC Campus.