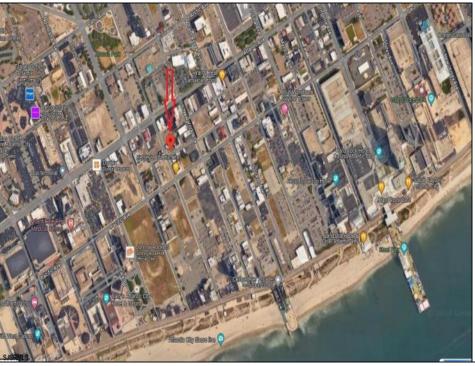

## COMMENTS

Buildable lot in the CBD & New Tourism District. The lot is 50 x 87 dimensions, or 4,350+-sf. The prior use was a 30 unit hotel, with3 apartments, 1 office, and 1 store. Zoning allows for Mixed Use, Multifamily or pave and use for parking lot. Frontage on S Kentucky & Belfield Ave. Located near Stockton\'s AC Campus.