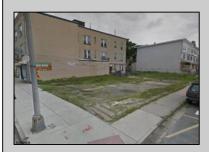

## COMMENTS

Buildable lot in the CBD & New Tourism District. The lot is 50 x 87 dimensions, or 4,350+-sf. The prior use was a 30 unit hotel, with3 apartments, 1 office, and 1 store. Zoning allows for Mixed Use, Multifamily or pave and use for parking lot. Frontage on S Kentucky & Belfield Ave. Located near Stockton\'s AC Campus.