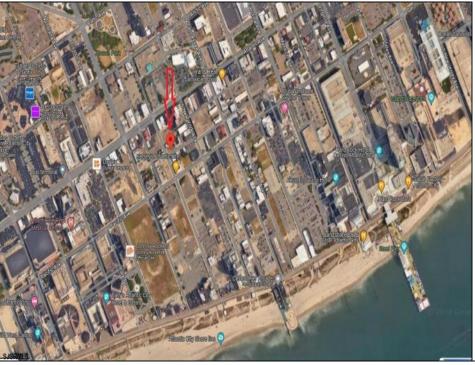

## COMMENTS

Buildable lot in the CBD & New Tourism District. The lot is 50 x 87 dimensions, or 4,350+-sf. The prior use was a 30 unit hotel, with3 apartments, 1 office, and 1 store. Zoning allows for Mixed Use, Multifamily or pave and use for parking lot. Frontage on S Kentucky & Belfield Ave. Located near Stockton\'s AC Campus.