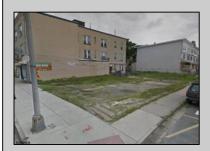

## COMMENTS

Buildable lot in the CBD & New Tourism District. The lot is 50 x 87 dimensions, or 4,350+-sf. The prior use was a 30 unit hotel, with3 apartments, 1 office, and 1 store. Zoning allows for Mixed Use, Multifamily or pave and use for parking lot. Frontage on S Kentucky & Belfield Ave. Located near Stockton\'s AC Campus.