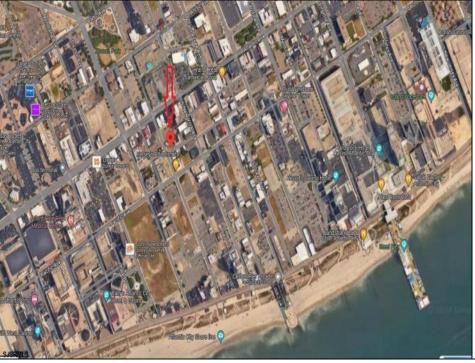

## COMMENTS

Buildable lot in the CBD & New Tourism District. The lot is 50 x 87 dimensions, or 4,350+-sf. The prior use was a 30 unit hotel, with3 apartments, 1 office, and 1 store. Zoning allows for Mixed Use, Multifamily or pave and use for parking lot. Frontage on S Kentucky & Belfield Ave. Located near Stockton\'s AC Campus.