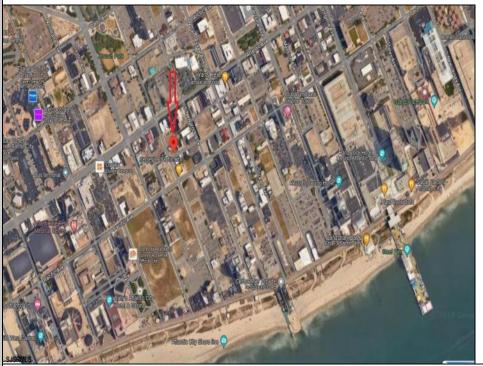

## 27 Kentucky Atlantic City, NJ 08401

## COMMENTS

Buildable lot in the CBD & New Tourism District. The lot is 50 x 87 dimensions, or 4,350+-sf. The prior use was a 30 unit hotel, with3 apartments, 1 office, and 1 store. Zoning allows for Mixed Use, Multifamily or pave and use for parking lot. Frontage on S Kentucky & Belfield Ave. Located near Stockton\'s AC Campus.