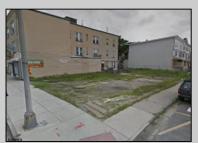

## COMMENTS

Buildable lot in the CBD & New Tourism District. The lot is 50 x 87 dimensions, or 4,350+-sf. The prior use was a 30 unit hotel, with3 apartments, 1 office, and 1 store. Zoning allows for Mixed Use, Multifamily or pave and use for parking lot. Frontage on S Kentucky & Belfield Ave. Located near Stockton\'s AC Campus.