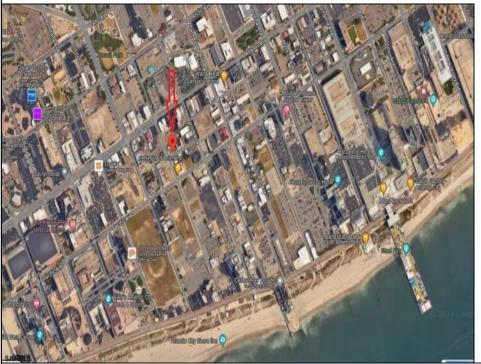

## COMMENTS

Buildable lot in the CBD & New Tourism District. The lot is 50 x 87 dimensions, or 4,350+-sf. The prior use was a 30 unit hotel, with3 apartments, 1 office, and 1 store. Zoning allows for Mixed Use, Multifamily or pave and use for parking lot. Frontage on S Kentucky & Belfield Ave. Located near Stockton\'s AC Campus.