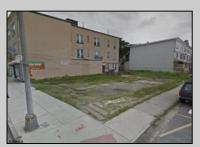

## COMMENTS

Buildable lot in the CBD & New Tourism District. The lot is 50 x 87 dimensions, or 4,350+-sf. The prior use was a 30 unit hotel, with3 apartments, 1 office, and 1 store. Zoning allows for Mixed Use, Multifamily or pave and use for parking lot. Frontage on S Kentucky & Belfield Ave. Located near Stockton\'s AC Campus.