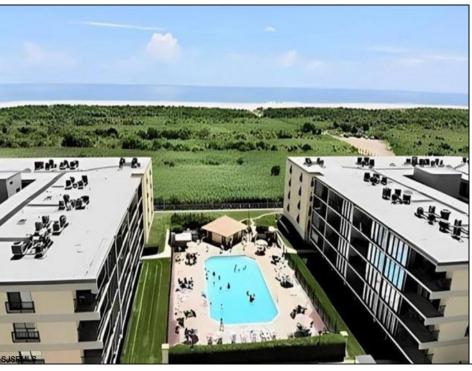

## COMMENTS

WELCOME TO THE BRIGANTINE ISLAND BEACH RESORT! First time offered, originally owned and meticulously maintained, the owners are proud to offer this Direct Ocean Front Condo- Turn-key, Move-In Ready-offering sweeping Ocean Views. You will enter this oversized end unit through a Bight Open courtyard exterior! Are These A Few of Your Favorite Things.. 2 Spacious Bedrooms and 2 Full Baths- a Primary Suite that offers floor to ceiling windows with Sweeping Ocean Views only a True Ocean Front unit can offer! VIEWS-LOCATION-CONDITION-OCEAN/BEACH FRONT-TURN KEY- OVER SIZED END UNIT-POOL-COVERED PARKING-ADDITIONAL STORAGE- LAUNDRY ROOM- Beautifully decorated and appointed -IT IS STUNNING- This Premier SOUTH-END unit displays \"PRIDE OF OWNERSHIP\" -Relax and enjoy the Views of the Ocean-Heated Pool-AC skyline from your Oversized deck. Tastefully remodeled-furnished and decorated this Stunning unit was totally refurbish in 2020-EVERYTHING HAS BEEN TOUCHED! You won\t want to let this pass you by- offers Newer-Heating-Appliances-AC-Flooring (no carpets)-Doors-Floor to Ceiling Windows-Kitchen & Baths- move right in and start making memories- includes a laundry room with additional storagecovered assigned parking with guest parking, Secured entrance (your parking is at the entrance door to the elevator) and a storage locker for your beach gear! Did I mention the Oversized heated pool, pool house, outside shower and path to the white sandy brigantine beaches. Walk/Bike to shops, Ice Cream, Eateries, Tennis, Pickleball, Mini Golf, Community Center and Activities-This unit has it all-30day minimum Rentals if you choose to share your beach paradise