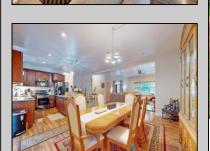

## **COMMENTS**

5 Acres!!!! This custom 5 year young 4 Bedroom 3.5 bath house features: large stone driveway, front porch, grand entryway with 15ft+ ceiling, large living room, kitchen with stainless steel appliances, two zone high efficiency heat and air professional home office, main floor Grand bedroom, 3 bedrooms & two baths upstairs, all a great size especially the primary bedroom & bath with large shower with rain head and body jets, laundry room with full size Maytag appliances, fenced in backyard with deck and shed. ESTELL MANOR!!!open house Saturday 6/1/24 12 to2 pm