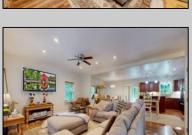

## **COMMENTS**

5 Acres!!!! This custom 5 year young 4 Bedroom 3.5 bath house features: large stone driveway, front porch, grand entryway with 15ft+ ceiling, large living room, kitchen with stainless steel appliances, two zone high efficiency heat and air professional home office, main floor Grand bedroom, 3 bedrooms & two baths upstairs, all a great size especially the primary bedroom & bath with large shower with rain head and body jets, laundry room with full size Maytag appliances, fenced in backyard with deck and shed. ESTELL MANOR!!!open house Saturday 6/1/24 12 to2 pm