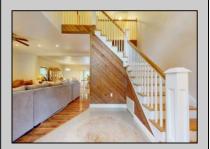

## **COMMENTS**

5 Acres!!!! This custom 5 year young 4 Bedroom 3.5 bath house features: large stone driveway, front porch, grand entryway with 15ft+ ceiling, large living room, kitchen with stainless steel appliances, two zone high efficiency heat and air professional home office, main floor Grand bedroom, 3 bedrooms & two baths upstairs, all a great size especially the primary bedroom & bath with large shower with rain head and body jets, laundry room with full size Maytag appliances, fenced in backyard with deck and shed. ESTELL MANOR!!!open house Saturday 6/1/24 12 to2 pm