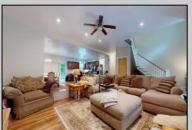

## **COMMENTS**

5 Acres!!!! This custom 5 year young 4 Bedroom 3.5 bath house features: large stone driveway, front porch, grand entryway with 15ft+ ceiling, large living room, kitchen with stainless steel appliances, two zone high efficiency heat and air professional home office, main floor Grand bedroom, 3 bedrooms & two baths upstairs, all a great size especially the primary bedroom & bath with large shower with rain head and body jets, laundry room with full size Maytag appliances, fenced in backyard with deck and shed. ESTELL MANOR!!!open house Saturday 6/1/24 12 to2 pm