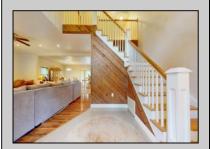

## **COMMENTS**

5 Acres!!!! This custom 5 year young 4 Bedroom 3.5 bath house features: large stone driveway, front porch, grand entryway with 15ft+ ceiling, large living room, kitchen with stainless steel appliances, two zone high efficiency heat and air professional home office, main floor Grand bedroom, 3 bedrooms & two baths upstairs, all a great size especially the primary bedroom & bath with large shower with rain head and body jets, laundry room with full size Maytag appliances, fenced in backyard with deck and shed. ESTELL MANOR!!!open house Saturday 6/1/24 12 to2 pm