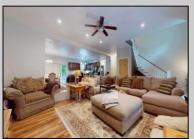

## **COMMENTS**

5 Acres!!!! This custom 5 year young 4 Bedroom 3.5 bath house features: large stone driveway, front porch, grand entryway with 15ft+ ceiling, large living room, kitchen with stainless steel appliances, two zone high efficiency heat and air professional home office, main floor Grand bedroom, 3 bedrooms & two baths upstairs, all a great size especially the primary bedroom & bath with large shower with rain head and body jets, laundry room with full size Maytag appliances, fenced in backyard with deck and shed. ESTELL MANOR!!!open house Saturday 6/1/24 12 to2 pm