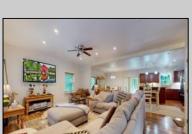

## **COMMENTS**

5 Acres!!!! This custom 5 year young 4 Bedroom 3.5 bath house features: large stone driveway, front porch, grand entryway with 15ft+ ceiling, large living room, kitchen with stainless steel appliances, two zone high efficiency heat and air professional home office, main floor Grand bedroom, 3 bedrooms & two baths upstairs, all a great size especially the primary bedroom & bath with large shower with rain head and body jets, laundry room with full size Maytag appliances, fenced in backyard with deck and shed. ESTELL MANOR!!!open house Saturday 6/1/24 12 to2 pm