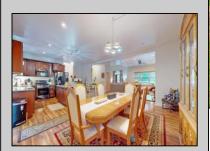

## **COMMENTS**

5 Acres!!!! This custom 5 year young 4 Bedroom 3.5 bath house features: large stone driveway, front porch, grand entryway with 15ft+ ceiling, large living room, kitchen with stainless steel appliances, two zone high efficiency heat and air professional home office, main floor Grand bedroom, 3 bedrooms & two baths upstairs, all a great size especially the primary bedroom & bath with large shower with rain head and body jets, laundry room with full size Maytag appliances, fenced in backyard with deck and shed. ESTELL MANOR!!!open house Saturday 6/1/24 12 to2 pm