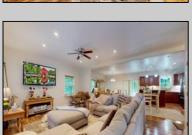

## **COMMENTS**

5 Acres!!!! This custom 5 year young 4 Bedroom 3.5 bath house features: large stone driveway, front porch, grand entryway with 15ft+ ceiling, large living room, kitchen with stainless steel appliances, two zone high efficiency heat and air professional home office, main floor Grand bedroom, 3 bedrooms & two baths upstairs, all a great size especially the primary bedroom & bath with large shower with rain head and body jets, laundry room with full size Maytag appliances, fenced in backyard with deck and shed. ESTELL MANOR!!!open house Saturday 6/1/24 12 to 2 pm