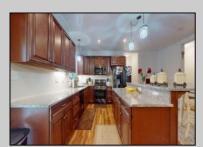

## **COMMENTS**

5 Acres!!!! This custom 5 year young 4 Bedroom 3.5 bath house features: large stone driveway, front porch, grand entryway with 15ft+ ceiling, large living room, kitchen with stainless steel appliances, two zone high efficiency heat and air professional home office, main floor Grand bedroom, 3 bedrooms & two baths upstairs, all a great size especially the primary bedroom & bath with large shower with rain head and body jets, laundry room with full size Maytag appliances, fenced in backyard with deck and shed. ESTELL MANOR!!!open house Saturday 6/1/24 12 to 2 pm