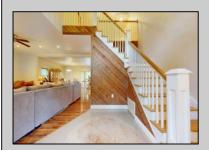

## **COMMENTS**

5 Acres!!!! This custom 5 year young 4 Bedroom 3.5 bath house features: large stone driveway, front porch, grand entryway with 15ft+ ceiling, large living room, kitchen with stainless steel appliances, two zone high efficiency heat and air professional home office, main floor Grand bedroom, 3 bedrooms & two baths upstairs, all a great size especially the primary bedroom & bath with large shower with rain head and body jets, laundry room with full size Maytag appliances, fenced in backyard with deck and shed. ESTELL MANOR!!!open house Saturday 6/1/24 12 to 2 pm