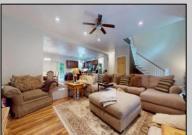

## **COMMENTS**

5 Acres!!!! This custom 5 year young 4 Bedroom 3.5 bath house features: large stone driveway, front porch, grand entryway with 15ft+ ceiling, large living room, kitchen with stainless steel appliances, two zone high efficiency heat and air professional home office, main floor Grand bedroom, 3 bedrooms & two baths upstairs, all a great size especially the primary bedroom & bath with large shower with rain head and body jets, laundry room with full size Maytag appliances, fenced in backyard with deck and shed. ESTELL MANOR!!!open house Saturday 6/1/24 12 to 2 pm