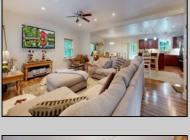

## **COMMENTS**

5 Acres!!!! This custom 5 year young 4 Bedroom 3.5 bath house features: large stone driveway, front porch, grand entryway with 15ft+ ceiling, large living room, kitchen with stainless steel appliances, two zone high efficiency heat and air professional home office, main floor Grand bedroom, 3 bedrooms & two baths upstairs, all a great size especially the primary bedroom & bath with large shower with rain head and body jets, laundry room with full size Maytag appliances, fenced in backyard with deck and shed. ESTELL MANOR!!!open house Saturday 6/1/24 12 to 2 pm