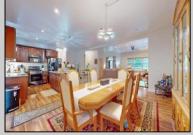

## **COMMENTS**

5 Acres!!!! This custom 5 year young 4 Bedroom 3.5 bath house features: large stone driveway, front porch, grand entryway with 15ft+ ceiling, large living room, kitchen with stainless steel appliances, two zone high efficiency heat and air professional home office, main floor Grand bedroom, 3 bedrooms & two baths upstairs, all a great size especially the primary bedroom & bath with large shower with rain head and body jets, laundry room with full size Maytag appliances, fenced in backyard with deck and shed. ESTELL MANOR!!!open house Saturday 6/1/24 12 to 2 pm