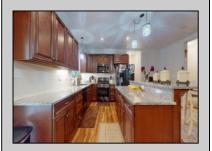

## **COMMENTS**

5 Acres!!!! This custom 5 year young 4 Bedroom 3.5 bath house features: large stone driveway, front porch, grand entryway with 15ft+ ceiling, large living room, kitchen with stainless steel appliances, two zone high efficiency heat and air professional home office, main floor Grand bedroom, 3 bedrooms & two baths upstairs, all a great size especially the primary bedroom & bath with large shower with rain head and body jets, laundry room with full size Maytag appliances, fenced in backyard with deck and shed. ESTELL MANOR!!open house Saturday 6/1/24 12 to 2 pm