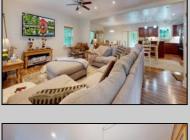

## **COMMENTS**

5 Acres!!!! This custom 5 year young 4 Bedroom 3.5 bath house features: large stone driveway, front porch, grand entryway with 15ft+ ceiling, large living room, kitchen with stainless steel appliances, two zone high efficiency heat and air professional home office, main floor Grand bedroom, 3 bedrooms & two baths upstairs, all a great size especially the primary bedroom & bath with large shower with rain head and body jets, laundry room with full size Maytag appliances, fenced in backyard with deck and shed. ESTELL MANOR!!open house Saturday 6/1/24 12 to 2 pm