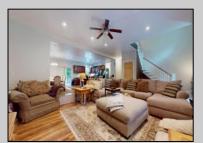

## **COMMENTS**

5 Acres!!!! This custom 5 year young 4 Bedroom 3.5 bath house features: large stone driveway, front porch, grand entryway with 15ft+ ceiling, large living room, kitchen with stainless steel appliances, two zone high efficiency heat and air professional home office, main floor Grand bedroom, 3 bedrooms & two baths upstairs, all a great size especially the primary bedroom & bath with large shower with rain head and body jets, laundry room with full size Maytag appliances, fenced in backyard with deck and shed. ESTELL MANOR!!open house Saturday 6/1/24 12 to 2 pm