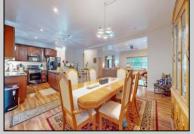

## **COMMENTS**

5 Acres!!!! This custom 5 year young 4 Bedroom 3.5 bath house features: large stone driveway, front porch, grand entryway with 15ft+ ceiling, large living room, kitchen with stainless steel appliances, two zone high efficiency heat and air professional home office, main floor Grand bedroom, 3 bedrooms & two baths upstairs, all a great size especially the primary bedroom & bath with large shower with rain head and body jets, laundry room with full size Maytag appliances, fenced in backyard with deck and shed. ESTELL MANOR!!open house Saturday 6/1/24 12 to 2 pm