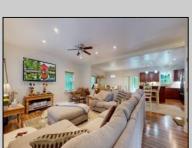

## **COMMENTS**

5 Acres!!!! This custom 5 year young 4 Bedroom 3.5 bath house features: large stone driveway, front porch, grand entryway with 15ft+ ceiling, large living room, kitchen with stainless steel appliances, two zone high efficiency heat and air professional home office, main floor Grand bedroom, 3 bedrooms & two baths upstairs, all a great size especially the primary bedroom & bath with large shower with rain head and body jets, laundry room with full size Maytag appliances, fenced in backyard with deck and shed. ESTELL MANOR!!open house Saturday 6/1/24 12 to 2 pm