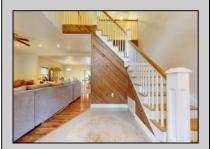

## **COMMENTS**

5 Acres!!!! This custom 5 year young 4 Bedroom 3.5 bath house features: large stone driveway, front porch, grand entryway with 15ft+ ceiling, large living room, kitchen with stainless steel appliances, two zone high efficiency heat and air professional home office, main floor Grand bedroom, 3 bedrooms & two baths upstairs, all a great size especially the primary bedroom & bath with large shower with rain head and body jets, laundry room with full size Maytag appliances, fenced in backyard with deck and shed. ESTELL MANOR!!open house Saturday 6/1/24 12 to 2 pm