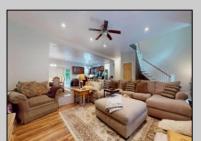

## **COMMENTS**

5 Acres!!!! This custom 5 year young 4 Bedroom 3.5 bath house features: large stone driveway, front porch, grand entryway with 15ft+ ceiling, large living room, kitchen with stainless steel appliances, two zone high efficiency heat and air professional home office, main floor Grand bedroom, 3 bedrooms & two baths upstairs, all a great size especially the primary bedroom & bath with large shower with rain head and body jets, laundry room with full size Maytag appliances, fenced in backyard with deck and shed. ESTELL MANOR!!!open house Saturday 6/1/24 12 to2 pm