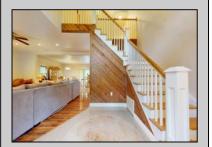

## **COMMENTS**

5 Acres!!!! This custom 5 year young 4 Bedroom 3.5 bath house features: large stone driveway, front porch, grand entryway with 15ft+ ceiling, large living room, kitchen with stainless steel appliances, two zone high efficiency heat and air professional home office, main floor Grand bedroom, 3 bedrooms & two baths upstairs, all a great size especially the primary bedroom & bath with large shower with rain head and body jets, laundry room with full size Maytag appliances, fenced in backyard with deck and shed. ESTELL MANOR!!!open house Saturday 6/1/24 12 to2 pm