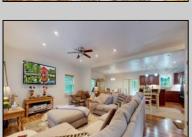

## **COMMENTS**

5 Acres!!!! This custom 5 year young 4 Bedroom 3.5 bath house features: large stone driveway, front porch, grand entryway with 15ft+ ceiling, large living room, kitchen with stainless steel appliances, two zone high efficiency heat and air professional home office, main floor Grand bedroom, 3 bedrooms & two baths upstairs, all a great size especially the primary bedroom & bath with large shower with rain head and body jets, laundry room with full size Maytag appliances, fenced in backyard with deck and shed. ESTELL MANOR!!!open house Saturday 6/1/24 12 to2 pm