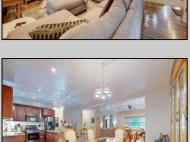

## **COMMENTS**

5 Acres!!!! This custom 5 year young 4 Bedroom 3.5 bath house features: large stone driveway, front porch, grand entryway with 15ft+ ceiling, large living room, kitchen with stainless steel appliances, two zone high efficiency heat and air professional home office, main floor Grand bedroom, 3 bedrooms & two baths upstairs, all a great size especially the primary bedroom & bath with large shower with rain head and body jets, laundry room with full size Maytag appliances, fenced in backyard with deck and shed. ESTELL MANOR!!!open house Saturday 6/1/24 12 to2 pm