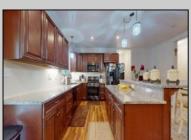

## COMMENTS

5 Acres!!!! This custom 5 year young 4 Bedroom 3.5 bath house features: large stone driveway, front porch, grand entryway with 15ft+ ceiling, large living room, kitchen with stainless steel appliances, two zone high efficiency heat and air professional home office, main floor Grand bedroom, 3 bedrooms & two baths upstairs, all a great size especially the primary bedroom & bath with large shower with rain head and body jets, laundry room with full size Maytag appliances, fenced in backyard with deck and shed. ESTELL MANOR!!!open house Saturday 6/1/24 12 to2 pm