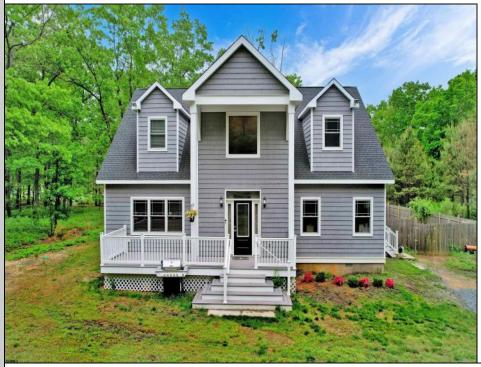

## COMMENTS

5 Acres!!!! This custom 5 year young 4 Bedroom 3.5 bath house features: large stone driveway, front porch, grand entryway with 15ft+ ceiling, large living room, kitchen with stainless steel appliances, two zone high efficiency heat and air professional home office, main floor Grand bedroom, 3 bedrooms & two baths upstairs, all a great size especially the primary bedroom & bath with large shower with rain head and body jets, laundry room with full size Maytag appliances, fenced in backyard with deck and shed. ESTELL MANOR!!!open house Saturday 6/1/24 12 to2 pm