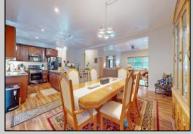

## **COMMENTS**

5 Acres!!!! This custom 5 year young 4 Bedroom 3.5 bath house features: large stone driveway, front porch, grand entryway with 15ft+ ceiling, large living room, kitchen with stainless steel appliances, two zone high efficiency heat and air professional home office, main floor Grand bedroom, 3 bedrooms & two baths upstairs, all a great size especially the primary bedroom & bath with large shower with rain head and body jets, laundry room with full size Maytag appliances, fenced in backyard with deck and shed. ESTELL MANOR!!open house Saturday 6/1/24 12 to 2 pm