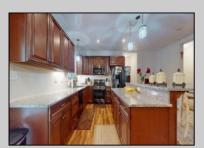

## **COMMENTS**

5 Acres!!!! This custom 5 year young 4 Bedroom 3.5 bath house features: large stone driveway, front porch, grand entryway with 15ft+ ceiling, large living room, kitchen with stainless steel appliances, two zone high efficiency heat and air professional home office, main floor Grand bedroom, 3 bedrooms & two baths upstairs, all a great size especially the primary bedroom & bath with large shower with rain head and body jets, laundry room with full size Maytag appliances, fenced in backyard with deck and shed. ESTELL MANOR!!open house Saturday 6/1/24 12 to 2 pm