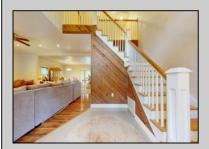

## **COMMENTS**

5 Acres!!!! This custom 5 year young 4 Bedroom 3.5 bath house features: large stone driveway, front porch, grand entryway with 15ft+ ceiling, large living room, kitchen with stainless steel appliances, two zone high efficiency heat and air professional home office, main floor Grand bedroom, 3 bedrooms & two baths upstairs, all a great size especially the primary bedroom & bath with large shower with rain head and body jets, laundry room with full size Maytag appliances, fenced in backyard with deck and shed. ESTELL MANOR!!open house Saturday 6/1/24 12 to 2 pm