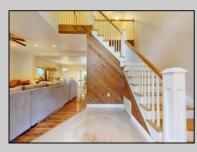

## COMMENTS

5 Acres!!!! This custom 5 year young 4 Bedroom 3.5 bath house features: large stone driveway, front porch, grand entryway with 15ft+ ceiling, large living room, kitchen with stainless steel appliances, two zone high efficiency heat and air professional home office, main floor Grand bedroom, 3 bedrooms & two baths upstairs, all a great size especially the primary bedroom & bath with large shower with rain head and body jets, laundry room with full size Maytag appliances, fenced in backyard with deck and shed. ESTELL MANOR!!!open house Saturday 6/1/24 12 to2 pm