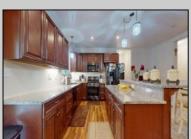

## COMMENTS

5 Acres!!!! This custom 5 year young 4 Bedroom 3.5 bath house features: large stone driveway, front porch, grand entryway with 15ft+ ceiling, large living room, kitchen with stainless steel appliances, two zone high efficiency heat and air professional home office, main floor Grand bedroom, 3 bedrooms & two baths upstairs, all a great size especially the primary bedroom & bath with large shower with rain head and body jets, laundry room with full size Maytag appliances, fenced in backyard with deck and shed. ESTELL MANOR!!!open house Saturday 6/1/24 12 to2 pm