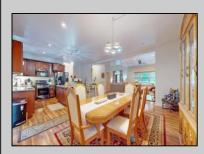

## COMMENTS

5 Acres!!!! This custom 5 year young 4 Bedroom 3.5 bath house features: large stone driveway, front porch, grand entryway with 15ft+ ceiling, large living room, kitchen with stainless steel appliances, two zone high efficiency heat and air professional home office, main floor Grand bedroom, 3 bedrooms & two baths upstairs, all a great size especially the primary bedroom & bath with large shower with rain head and body jets, laundry room with full size Maytag appliances, fenced in backyard with deck and shed. ESTELL MANOR!!!open house Saturday 6/1/24 12 to2 pm