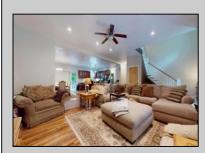

## COMMENTS

5 Acres!!!! This custom 5 year young 4 Bedroom 3.5 bath house features: large stone driveway, front porch, grand entryway with 15ft+ ceiling, large living room, kitchen with stainless steel appliances, two zone high efficiency heat and air professional home office, main floor Grand bedroom, 3 bedrooms & two baths upstairs, all a great size especially the primary bedroom & bath with large shower with rain head and body jets, laundry room with full size Maytag appliances, fenced in backyard with deck and shed. ESTELL MANOR!!!open house Saturday 6/1/24 12 to2 pm