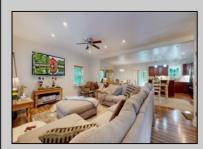

## COMMENTS

5 Acres!!!! This custom 5 year young 4 Bedroom 3.5 bath house features: large stone driveway, front porch, grand entryway with 15ft+ ceiling, large living room, kitchen with stainless steel appliances, two zone high efficiency heat and air professional home office, main floor Grand bedroom, 3 bedrooms & two baths upstairs, all a great size especially the primary bedroom & bath with large shower with rain head and body jets, laundry room with full size Maytag appliances, fenced in backyard with deck and shed. ESTELL MANOR!!!open house Saturday 6/1/24 12 to2 pm