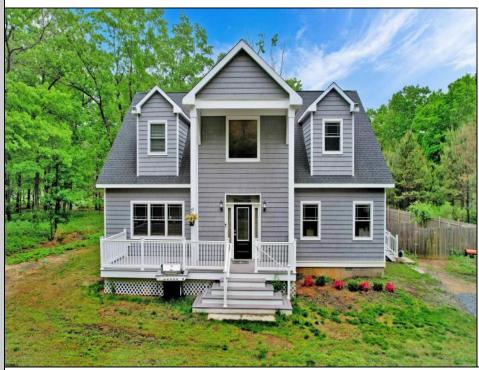

## COMMENTS

5 Acres!!!! This custom 5 year young 4 Bedroom 3.5 bath house features: large stone driveway, front porch, grand entryway with 15ft+ ceiling, large living room, kitchen with stainless steel appliances, two zone high efficiency heat and air professional home office, main floor Grand bedroom, 3 bedrooms & two baths upstairs, all a great size especially the primary bedroom & bath with large shower with rain head and body jets, laundry room with full size Maytag appliances, fenced in backyard with deck and shed. ESTELL MANOR!!!open house Saturday 6/1/24 12 to2 pm