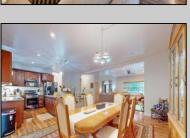

## **COMMENTS**

5 Acres!!!! This custom 5 year young 4 Bedroom 3.5 bath house features: large stone driveway, front porch, grand entryway with 15ft+ ceiling, large living room, kitchen with stainless steel appliances, two zone high efficiency heat and air professional home office, main floor Grand bedroom, 3 bedrooms & two baths upstairs, all a great size especially the primary bedroom & bath with large shower with rain head and body jets, laundry room with full size Maytag appliances, fenced in backyard with deck and shed. ESTELL MANOR!!!open house Saturday 6/1/24 12 to2 pm