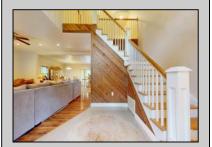

## **COMMENTS**

5 Acres!!!! This custom 5 year young 4 Bedroom 3.5 bath house features: large stone driveway, front porch, grand entryway with 15ft+ ceiling, large living room, kitchen with stainless steel appliances, two zone high efficiency heat and air professional home office, main floor Grand bedroom, 3 bedrooms & two baths upstairs, all a great size especially the primary bedroom & bath with large shower with rain head and body jets, laundry room with full size Maytag appliances, fenced in backyard with deck and shed. ESTELL MANOR!!!open house Saturday 6/1/24 12 to2 pm