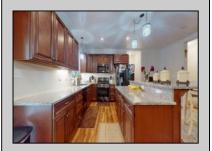

## **COMMENTS**

5 Acres!!!! This custom 5 year young 4 Bedroom 3.5 bath house features: large stone driveway, front porch, grand entryway with 15ft+ ceiling, large living room, kitchen with stainless steel appliances, two zone high efficiency heat and air professional home office, main floor Grand bedroom, 3 bedrooms & two baths upstairs, all a great size especially the primary bedroom & bath with large shower with rain head and body jets, laundry room with full size Maytag appliances, fenced in backyard with deck and shed. ESTELL MANOR!!!open house Saturday 6/1/24 12 to2 pm