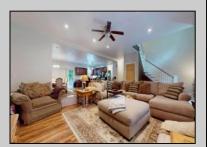

## **COMMENTS**

5 Acres!!!! This custom 5 year young 4 Bedroom 3.5 bath house features: large stone driveway, front porch, grand entryway with 15ft+ ceiling, large living room, kitchen with stainless steel appliances, two zone high efficiency heat and air professional home office, main floor Grand bedroom, 3 bedrooms & two baths upstairs, all a great size especially the primary bedroom & bath with large shower with rain head and body jets, laundry room with full size Maytag appliances, fenced in backyard with deck and shed. ESTELL MANOR!!!open house Saturday 6/1/24 12 to2 pm