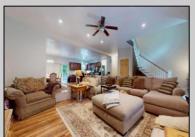

## **COMMENTS**

5 Acres!!!! This custom 5 year young 4 Bedroom 3.5 bath house features: large stone driveway, front porch, grand entryway with 15ft+ ceiling, large living room, kitchen with stainless steel appliances, two zone high efficiency heat and air professional home office, main floor Grand bedroom, 3 bedrooms & two baths upstairs, all a great size especially the primary bedroom & bath with large shower with rain head and body jets, laundry room with full size Maytag appliances, fenced in backyard with deck and shed. ESTELL MANOR!!!open house Saturday 6/1/24 12 to2 pm