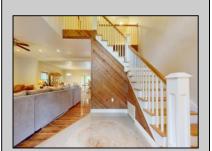

## **COMMENTS**

5 Acres!!!! This custom 5 year young 4 Bedroom 3.5 bath house features: large stone driveway, front porch, grand entryway with 15ft+ ceiling, large living room, kitchen with stainless steel appliances, two zone high efficiency heat and air professional home office, main floor Grand bedroom, 3 bedrooms & two baths upstairs, all a great size especially the primary bedroom & bath with large shower with rain head and body jets, laundry room with full size Maytag appliances, fenced in backyard with deck and shed. ESTELL MANOR!!!open house Saturday 6/1/24 12 to2 pm