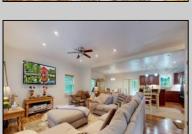

## **COMMENTS**

5 Acres!!!! This custom 5 year young 4 Bedroom 3.5 bath house features: large stone driveway, front porch, grand entryway with 15ft+ ceiling, large living room, kitchen with stainless steel appliances, two zone high efficiency heat and air professional home office, main floor Grand bedroom, 3 bedrooms & two baths upstairs, all a great size especially the primary bedroom & bath with large shower with rain head and body jets, laundry room with full size Maytag appliances, fenced in backyard with deck and shed. ESTELL MANOR!!!open house Saturday 6/1/24 12 to2 pm