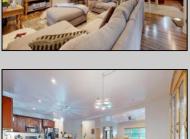

## **COMMENTS**

5 Acres!!!! This custom 5 year young 4 Bedroom 3.5 bath house features: large stone driveway, front porch, grand entryway with 15ft+ ceiling, large living room, kitchen with stainless steel appliances, two zone high efficiency heat and air professional home office, main floor Grand bedroom, 3 bedrooms & two baths upstairs, all a great size especially the primary bedroom & bath with large shower with rain head and body jets, laundry room with full size Maytag appliances, fenced in backyard with deck and shed. ESTELL MANOR!!!open house Saturday 6/1/24 12 to2 pm