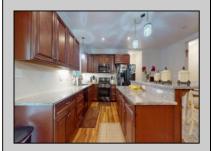

## **COMMENTS**

5 Acres!!!! This custom 5 year young 4 Bedroom 3.5 bath house features: large stone driveway, front porch, grand entryway with 15ft+ ceiling, large living room, kitchen with stainless steel appliances, two zone high efficiency heat and air professional home office, main floor Grand bedroom, 3 bedrooms & two baths upstairs, all a great size especially the primary bedroom & bath with large shower with rain head and body jets, laundry room with full size Maytag appliances, fenced in backyard with deck and shed. ESTELL MANOR!!!open house Saturday 6/1/24 12 to2 pm