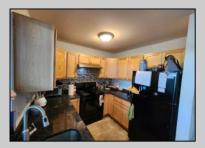

## **COMMENTS**

A rare two-bedroom, two-full-bathroom unit with a garage in the desirable Heather Croft Condominium! This place offers an open-concept contemporary kitchen that has a granite countertop. Both bathrooms are in great condition. The cathedral ceilings in both the living room and master bedroom fill you with a feeling of comfort and relaxation. The property has a great view towards the pond from two of the rooms. This neat and cozy place is located on the top (second floor) and is a perfect home for anyone who would appreciate the tranquility and convenience Heather Croft has to offer. Do not miss this opportunity! Come, see it, and move in! Seller is in a process of relocating and may need up to THREE months to move. For the time being in the property seller will rent back from the new buyer. This townhome is sold in a \"AS IS\" condition. Showings are scheduled via Showing-time.

## PROPERTY DETAILS

| 11101 21111 52111125 |               |                      |                      |
|----------------------|---------------|----------------------|----------------------|
| Exterior             | ParkingGarage | OtherRooms           | InteriorFeatures     |
| Vinyl                | One Car       | Den/TV Room          | Cathedral Ceiling(s) |
|                      |               | Dining Area          | Master Bath          |
|                      |               | Laundry/Utility Room |                      |