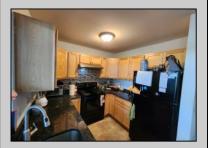

## **COMMENTS**

A rare two-bedroom, two-full-bathroom unit with a garage in the desirable Heather Croft Condominium! This place offers an open-concept contemporary kitchen that has a granite countertop. Both bathrooms are in great condition. The cathedral ceilings in both the living room and master bedroom fill you with a feeling of comfort and relaxation. The property has a great view towards the pond from two of the rooms. This neat and cozy place is located on the top (second floor) and is a perfect home for anyone who would appreciate the tranquility and convenience Heather Croft has to offer. Do not miss this opportunity! Come, see it, and move in! Seller is in a process of relocating and may need up to THREE months to move. For the time being in the property seller will rent back from the new buyer. This townhome is sold in a \"AS IS\" condition. Showings are scheduled via Showing-time.

## PROPERTY DETAILS

| Exterior | ParkingGarage | OtherRooms           | InteriorFeatures     |
|----------|---------------|----------------------|----------------------|
| Vinyl    | One Car       | Den/TV Room          | Cathedral Ceiling(s) |
|          |               | Dining Area          | Master Bath          |
|          |               | Laundry/Utility Room |                      |