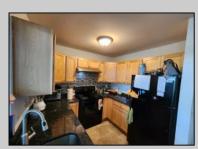

## COMMENTS

A rare two-bedroom, two-full-bathroom unit with a garage in the desirable Heather Croft Condominium! This place offers an open-concept contemporary kitchen that has a granite countertop. Both bathrooms are in great condition. The cathedral ceilings in both the living room and master bedroom fill you with a feeling of comfort and relaxation. The property has a great view towards the pond from two of the rooms. This neat and cozy place is located on the top (second floor) and is a perfect home for anyone who would appreciate the tranquility and convenience Heather Croft has to offer. Do not miss this opportunity! Come, see it, and move in! Seller is in a process of relocating and may need up to THREE months to move. For the time being in the property seller will rent back from the new buyer. This townhome is sold in a \"AS IS\" condition. Showings are scheduled via Showing-time.

| PROPERTY DETAILS                     |                                |                                                                  |                                                              |
|--------------------------------------|--------------------------------|------------------------------------------------------------------|--------------------------------------------------------------|
| Exterior<br>Vinyl                    | ParkingGarage<br>One Car       | OtherRooms<br>Den/TV Room<br>Dining Area<br>Laundry/Utility Room | InteriorFeatures<br>Cathedral Ceiling(s)<br>Master Bath<br>m |
| Heating<br>Forced Air<br>Gas-Natural | Cooling<br>Central<br>Electric | HotWater<br>Electric                                             | Water<br>Public Water                                        |
| Sewer<br>Public Sewer                |                                |                                                                  |                                                              |