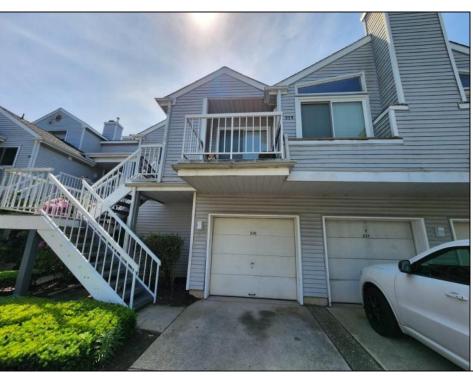

## **COMMENTS**

A rare two-bedroom, two-full-bathroom unit with a garage in the desirable Heather Croft Condominium! This place offers an open-concept contemporary kitchen that has a granite countertop. Both bathrooms are in great condition. The cathedral ceilings in both the living room and master bedroom fill you with a feeling of comfort and relaxation. The property has a great view towards the pond from two of the rooms. This neat and cozy place is located on the top (second floor) and is a perfect home for anyone who would appreciate the tranquility and convenience Heather Croft has to offer. Do not miss this opportunity! Come, see it, and move in! Seller is in a process of relocating and may need up to THREE months to move. For the time being in the property seller will rent back from the new buyer. This townhome is sold in a \"AS IS\" condition. Showings are scheduled via Showing-time.

## **PROPERTY DETAILS**

| Exterior | ParkingGarage | OtherRooms           | InteriorFeatures     |
|----------|---------------|----------------------|----------------------|
| Vinyl    | One Car       | Den/TV Room          | Cathedral Ceiling(s) |
|          |               | Dining Area          | Master Bath          |
|          |               | Laundry/Utility Room |                      |